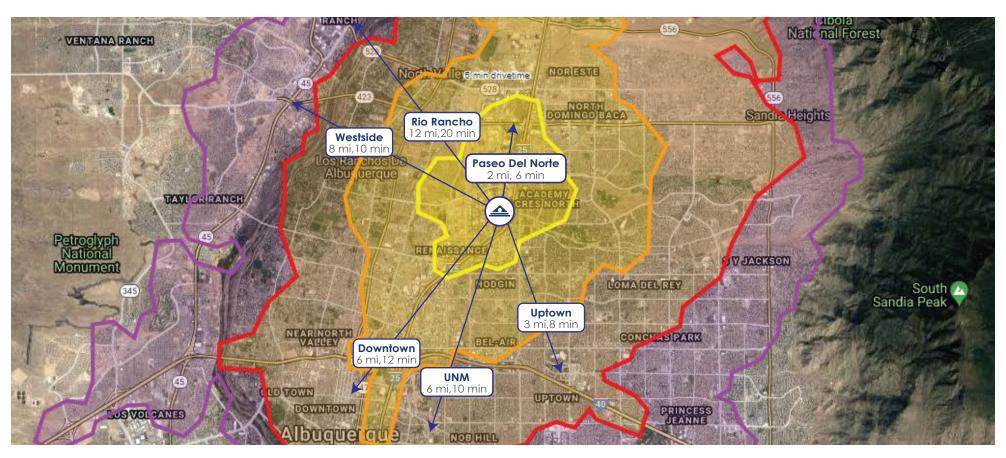

5601 OFFICE BLVD NE, ALBUQUERQUE, NM 87109

5601 OFFICE BLVD NE. ALBUQUERQUE. NM 87109

**5 MINUTE DRIVE TIME** 

**Population - 22,332** 

10 MINUTE DRIVE TIME

**Population - 120,050** 

**15 MINUTE DRIVE TIME** 

**Population - 281,129** 

**20 MINUTE DRIVE TIME** 

**Population - 501,380** 

**Avg HH Income - \$55,987** 

**Avg HH Income - \$71,306** 

**Avg HH Income - \$76,827** 

Avg HH Income - \$76,697