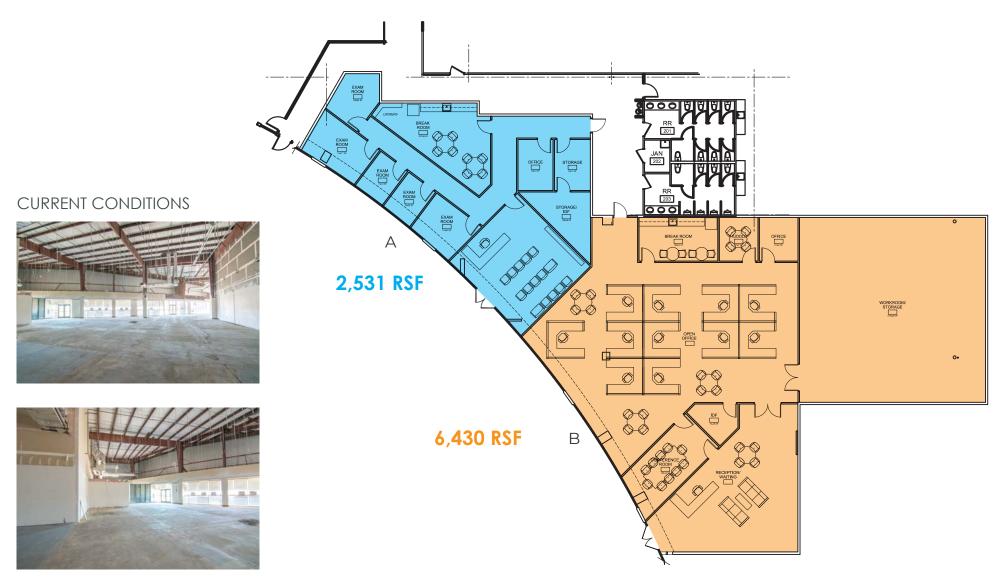

#### STACEY NENNINGER, CCIM

✓ stacey@argusinvestmentrealty.com

**5**05.855.7608

For Lease

FLOOR PLAN

For Lease

FLOOR PLAN - CONCEPTUAL

5601 OFFICE BLVD NE, ALBUQUERQUE, NM 87109