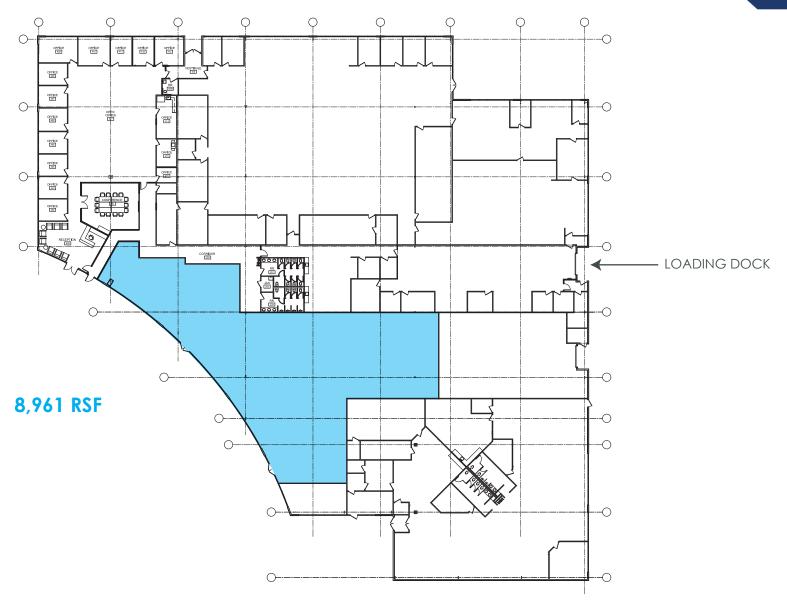

### **LEASE**

- \*\*N\*\* \*\*Up to \$35/\$F below the ceiling. 5 year term minimum.
- » Total Available Space:
  Up to 8,961 RSF (Space can be divided)

### **FEATURES**

- » Spaces can be combined or divided to fit tenants needs
- » Highly desirable North I-25 sub-market Suite can be configured for a variety of uses: medical, office, flex, retail showroom, etc.
- » 24' Ceiling height
- » Abundant amenities including restaurants and hotels in walking distance
- » Building and monument signage available
- » Excellent parking

#### STACEY NENNINGER, CCIM

✓ stacey@argusinvestmentrealty.com

**5**05.855.7608

For Lease

FLOOR PLAN

For Lease

FLOOR PLAN - CONCEPTUAL

5601 OFFICE BLVD NE, ALBUQUERQUE, NM 87109