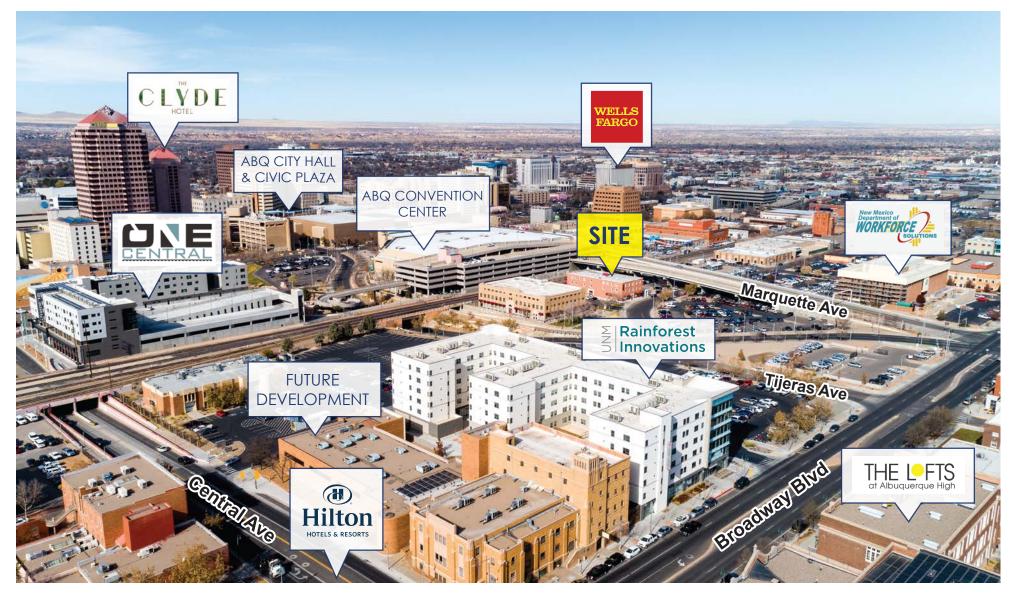

LEASE

FOR LEASE | 317 COMMERCIAL ST NE, ALBUQUERQUE, NM 87102

AREA OVERVIEW

For

LEASE

FOR LEASE 317 COMMERCIAL ST NE, ALBUQUERQUE, NM 87102

DOWNTOWN PARKING & TRANSPORTATION

City Parking Facilities