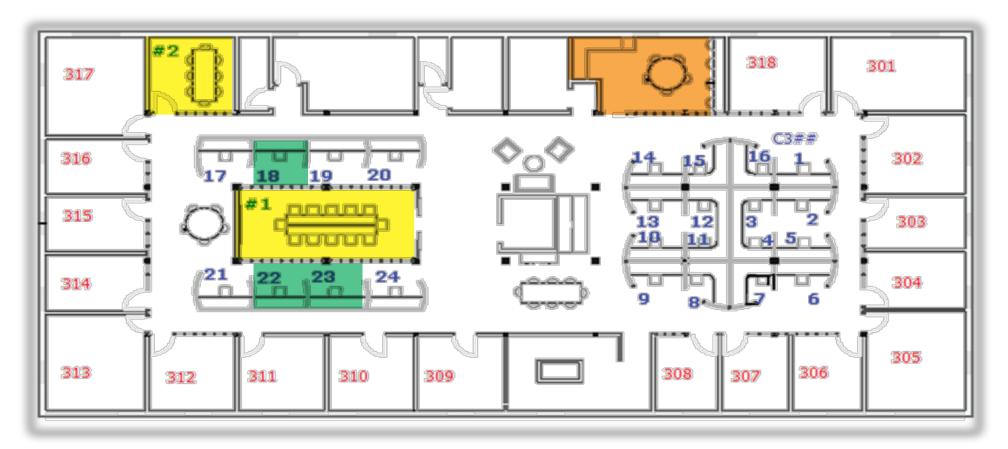

ArgusInvestmentRealty.com

For Lease

THIRD FLOOR

### **OFFICE CUBICAL - \$150/MONTH**

SHARED CONFERENCE ROOM

Shared breakroom

FOR LEASE | 317 COMMERCIAL ST NE, ALBUQUERQUE, NM 87102

ArgusInvestmentRealty.com

For Lease

AREA OVERVIEW

For