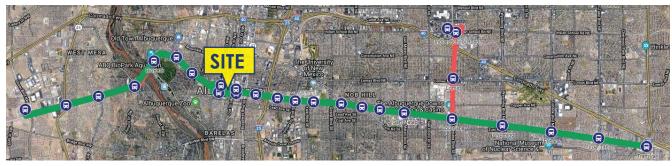

**ART Stops** 

Α

NM Rail Runner Station

Albuquerque Rapid Transit Project

Transit can help customers get to local businesses; expanding market area by providing more accessibility.

Increasing the ability for employees to take transit to work, freeing up on-site parking space and providing convenient access for visiting tourists to shops, restaurants and museums.

ART runs along Central between Unser Blvd. & Tramway Blvd.

A bus will arrive every 7 to 8 minutes between 6:30 a.m. and 6:30 p.m

A bus will arrive every 15 minutes before 6:30 a.m. and after 6:30 p.m.

**ART Route and Stops** 