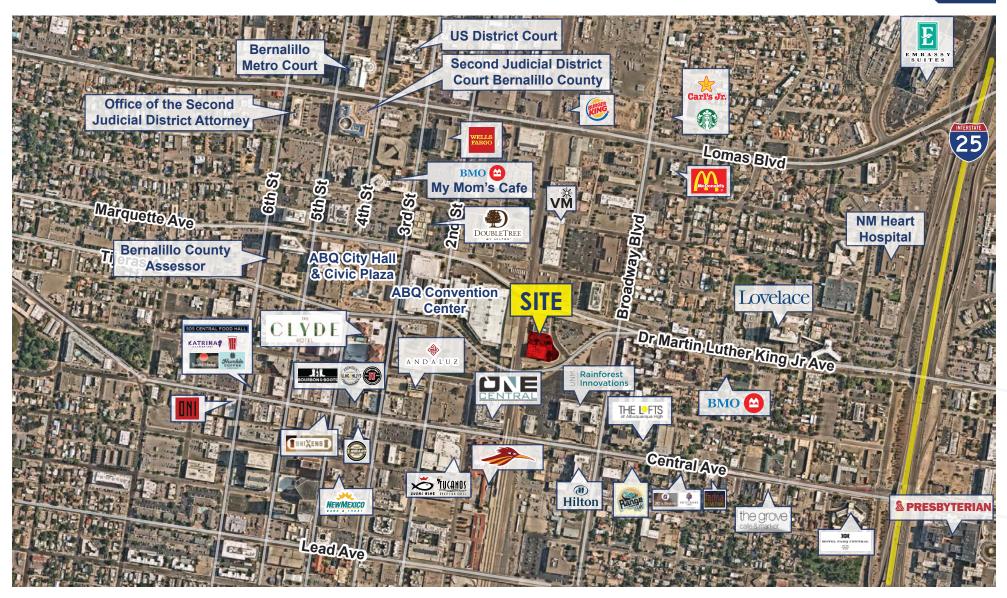

LEASE

FOR LEASE | 317 COMMERCIAL ST NE, ALBUQUERQUE, NM 87102

AREA OVERVIEW

For

LEASE

FOR LEASE 317 COMMERCIAL ST NE, ALBUQUERQUE, NM 87102

DOWNTOWN PARKING & TRANSPORTATION

City Parking Facilities