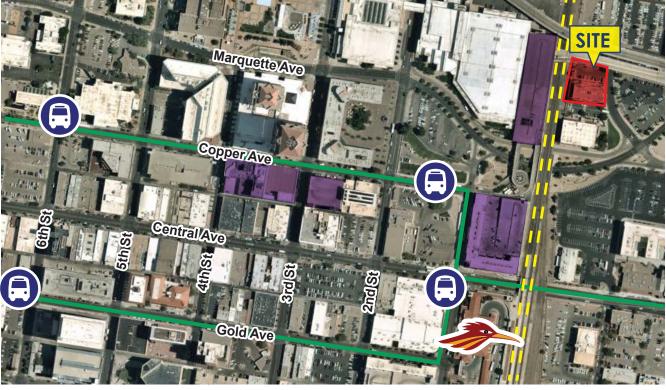

**ART Stops** 

Α

NM Rail Runner Station

Albuquerque Rapid Transit Project

Transit can help customers get to local businesses; expanding market area by providing more accessibility.

Increasing the ability for employees to take transit to work, freeing up on-site parking space and providing convenient access for visiting tourists to shops, restaurants and museums.

ART runs along Central between Unser Blvd. & Tramway Blvd.

A bus will arrive every 7 to 8 minutes between 6:30 a.m. and 6:30 p.m

A bus will arrive every 15 minutes before 6:30 a.m. and after 6:30 p.m.

**ART Route and Stops** 