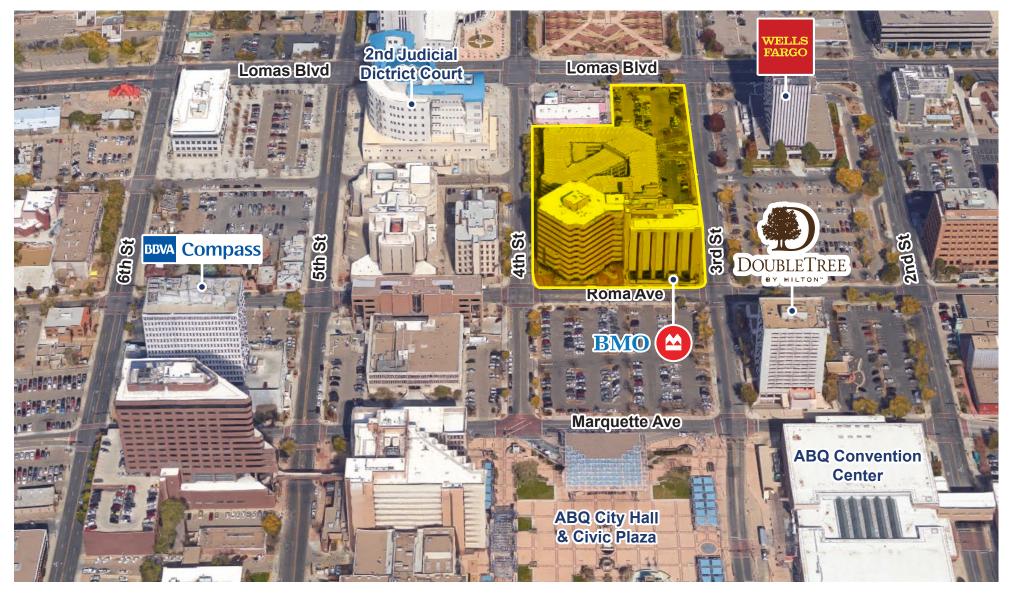

FOR LEASE 500 4TH ST & 303 ROMA, ALBUQUERQUE, NM 87102

SITE OVERVIEW

For

LEASE

FOR LEASE 500 4TH ST & 303 ROMA, ALBUQUERQUE, NM 87102

For Lease

SITE DEVELOPMENT

FOR LEASE 500 4TH ST & 303 ROMA, ALBUQUERQUE, NM 87102