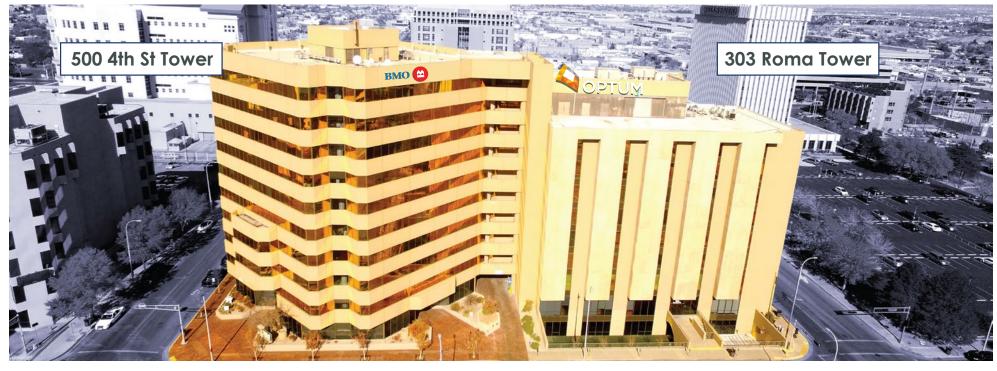

BMO 🗠

500 4TH ST & 303 ROMA, ALBUQUERQUE, NM 87102

#### FEATURES

» Two landmark office buildings adjacent to the Courthouses & City Hall

OPTUM

- » Best parking downtown
- » CenturyLink fiber and Comcast available
- » Great access to I-25 & I-40
- » On-site Security
- » On-site restaurant with many others nearby