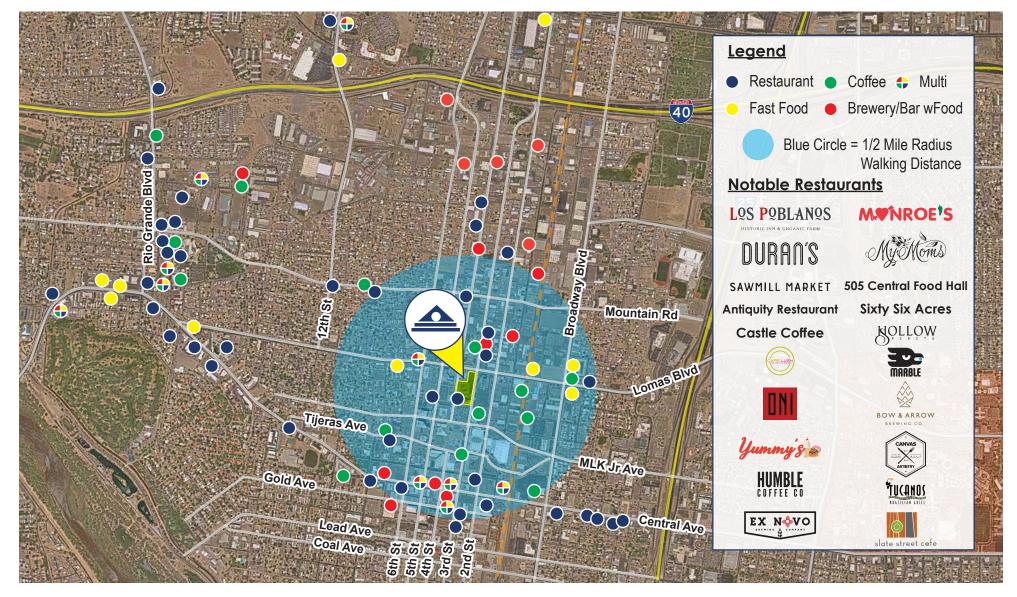

AREA OVERVIEW

ArgusInvestmentRealty.com

For

LEASE

For Lease

AREA RESTAURANTS

For Lease | 500 4th st & 303 roma, Albuquerque, NM 87102

For Lease