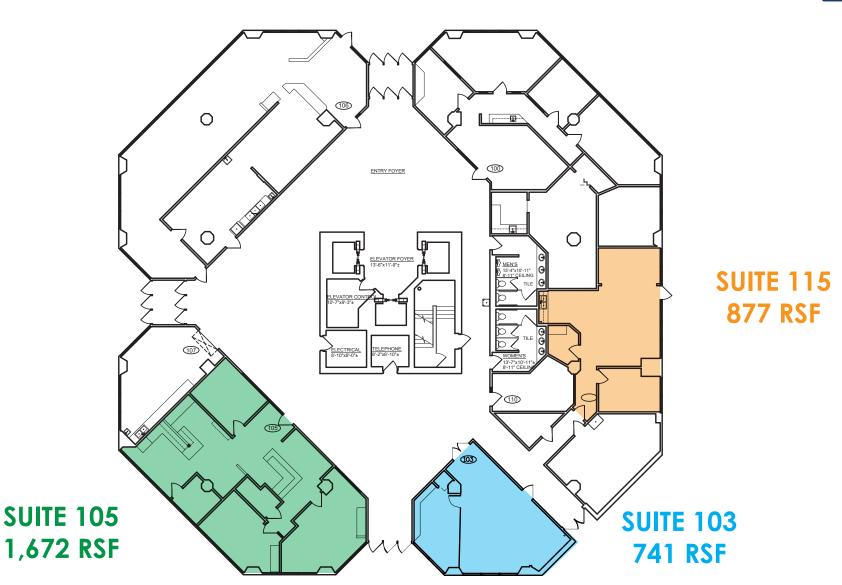

#### 500 4TH ST NW

| SPACE      | LEASE RATE | LEASE TYPE   | SIZE       |
|------------|------------|--------------|------------|
| Suite 103  | \$23.50    | Full Service | 741 RSF    |
| Suite 105  | \$23.50    | Full Service | 1,672 RSF  |
| Suite 115  | \$23.50    | Full Service | 877 RSF    |
| Suite 200* | \$23.50    | Full Service | 3,580 RSF  |
| Suite 250* | \$23.50    | Full Service | 4,258 RSF  |
| Suite 275* | \$23.50    | Full Service | 4,244 RSF  |
| 2nd Floor* | \$23.50    | Full Service | 13,852 RSF |
| 6th Floor  | \$23.50    | Full Service | 13,852 RSF |

500 4TH ST - 1ST FLOOR

FOR LEASE 500 4TH ST & 303 ROMA, ALBUQUERQUE, NM 87102

For Lease

500 4TH ST - 2ND FLOOR

For Lease | 500 4th st & 303 roma, Albuquerque, NM 87102 Argust

For Lease

500 4TH ST - 6TH FLOOR