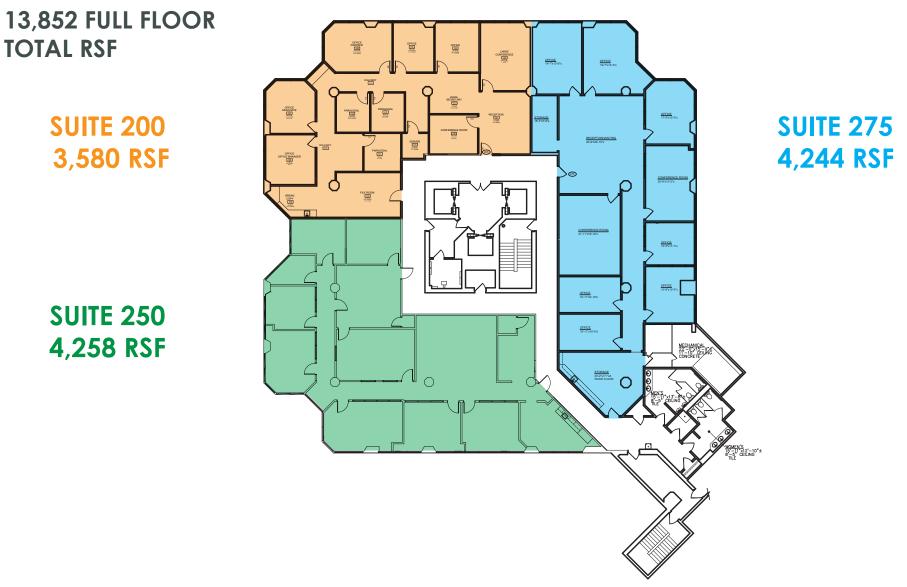

#### 500 4TH ST NW

| SPACE      | LEASE RATE | LEASE TYPE   | SIZE       |
|------------|------------|--------------|------------|
| Suite 103  | \$23.50    | Full Service | 741 RSF    |
| Suite 105  | \$23.50    | Full Service | 1,672 RSF  |
| Suite 115  | \$23.50    | Full Service | 877 RSF    |
| Suite 200* | \$23.50    | Full Service | 3,580 RSF  |
| Suite 250* | \$23.50    | Full Service | 4,258 RSF  |
| Suite 275* | \$23.50    | Full Service | 4,244 RSF  |
| 2nd Floor* | \$23.50    | Full Service | 13,852 RSF |
| 6th Floor  | \$23.50    | Full Service | 13,852 RSF |

500 4TH ST - 1ST FLOOR

FOR LEASE 500 4TH ST & 303 ROMA, ALBUQUERQUE, NM 87102

For Lease

500 4TH ST - 2ND FLOOR

For Lease | 500 4th st & 303 roma, Albuquerque, NM 87102 Argust

For Lease

500 4TH ST - 6TH FLOOR

OFFICE 15'-9"x13'-10"± OFFICE 16'-1"x13'-6"± OFFICE 16'-1"x13'-6"± OFFICE 18'-7"x16'-1"±

6TH FLOOR 13,852 RSF

For Lease 500 4th st & 303 roma, Albuquerque, NM 87102

For Lease

303 ROMA - 1ST FLOOR

2,463 TOTAL RSF