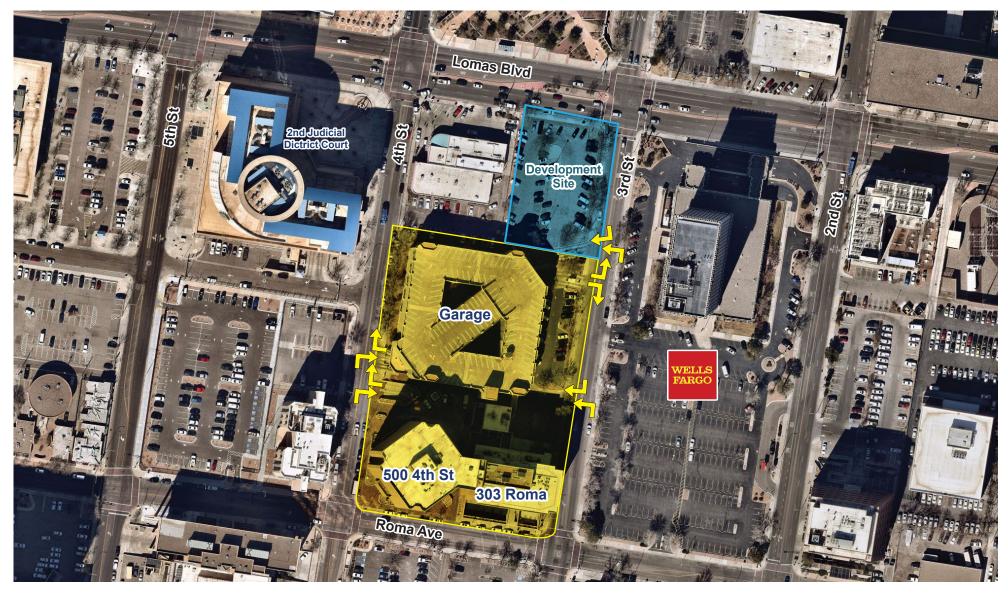

FOR LEASE 500 4TH ST & 303 ROMA, ALBUQUERQUE, NM 87102

SITE OVERVIEW

For

LEASE

FOR LEASE 500 4TH ST & 303 ROMA, ALBUQUERQUE, NM 87102

For Lease

SITE DEVELOPMENT

FOR LEASE 500 4TH ST & 303 ROMA, ALBUQUERQUE, NM 87102