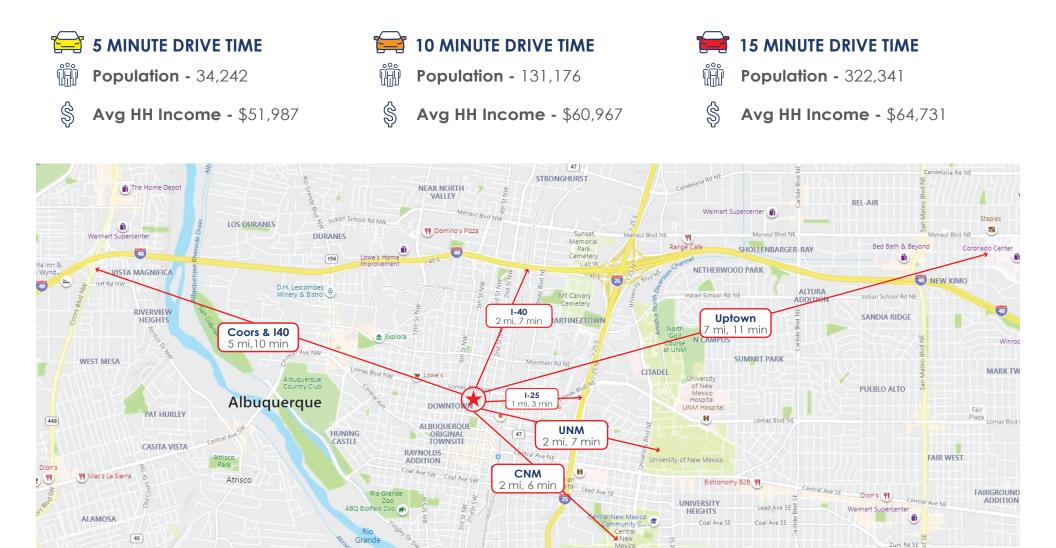

### SUITE 110 2,203 RSF

OPTIONAL ADDITION TOTAL = 2,463 RSF

FOR LEASE 500 4TH ST & 303 ROMA, ALBUQUERQUE, NM 87102

DRIVE TIME DEMOGRAPHICS

RARFIAS

For Lease 500 4th st & 303 roma, Albuquerque, NM 87102

ROUITON GARDENS