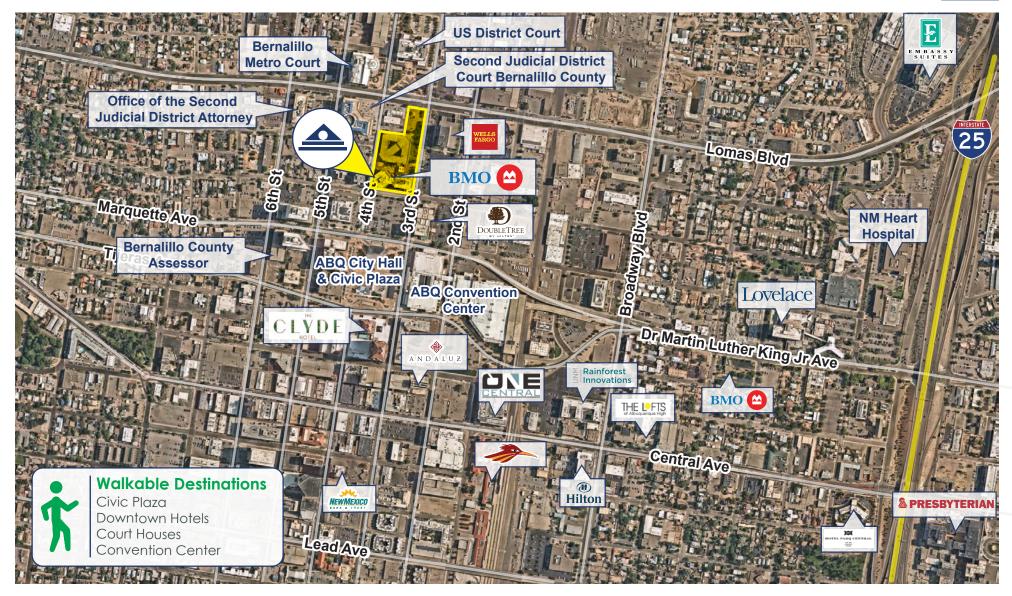

AREA OVERVIEW

ArgusInvestmentRealty.com

For

LEASE

For Lease

AREA RESTAURANTS

For Lease | 500 4th st & 303 roma, Albuquerque, NM 87102

For Lease