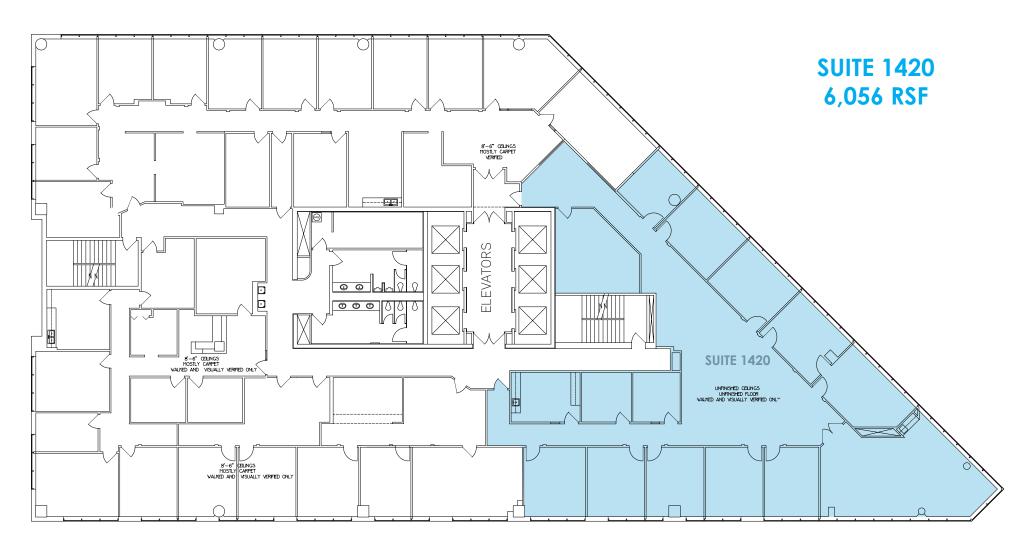

**SUITE 1360** 3,340 RSF

FOURTEENTH FLOOR

| Space      | Size      |
|------------|-----------|
| 10th Floor |           |
| Suite 1000 | 4,598 RSF |
| 13th Floor |           |
| Suite 1360 | 3,340 RSF |
| 14th Floor |           |
| Suite 1420 | 6,056 RSF |