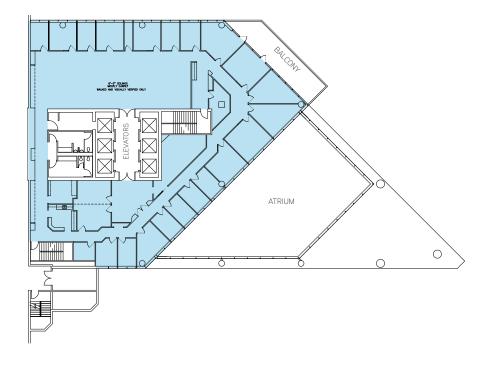

#### 1 Full Floor Available - 4th Floor - 9,807 RSF

2,007 RSF

1,464 RSF

**BUILDING AMENITIES** 

FOURTH FLOOR

**SUITE 400 9,087 RSF** 

FIFTH FLOOR

SEVENTH FLOOR