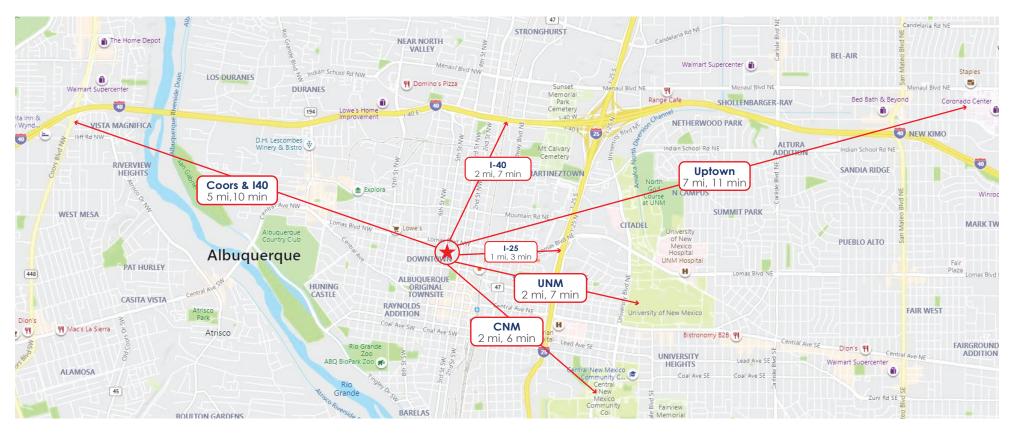

### DRIVE TIME DEMOGRAPHICS

#### **5 MINUTE DRIVE TIME**

Population - 34,242

**Avg HH Income - \$51,987** 

### **10 MINUTE DRIVE TIME**

**Population - 131,176** 

**Avg HH Income - \$60,967** 

### 15 MINUTE DRIVE TIME

**Population - 322,341** 

**Avg HH Income - \$64,731** 