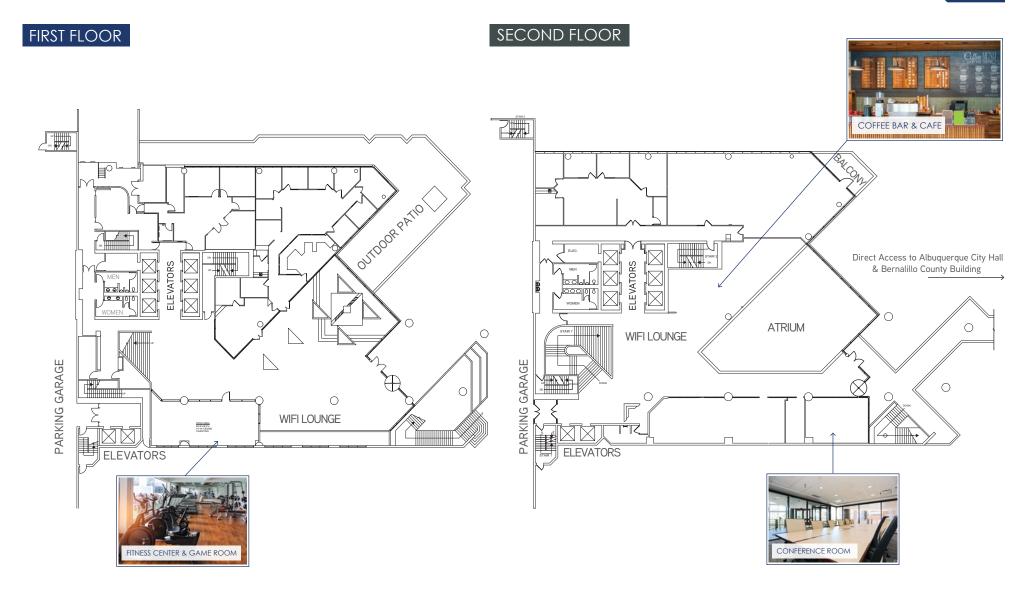

## **FEATURES**

- » Class A landmark building
- )) Great downtown location
- On-site security during business hours
- )) On-site, **secured** parking garage for tenants and guests
- » Public Wi-Fi lounge on 1st & 2nd Floor
- )) Cafe & common collaborative areas
- )) Incredible views
- Dozens of walkable restaurant destinations
- )) Minutes to Rapid Ride and Rail Runner

MODERN INTERIOR DESIGN & UPCOMING BUILDING IMPROVEMENTS

AREA OVERVIEW

AREA RESTAURANTS