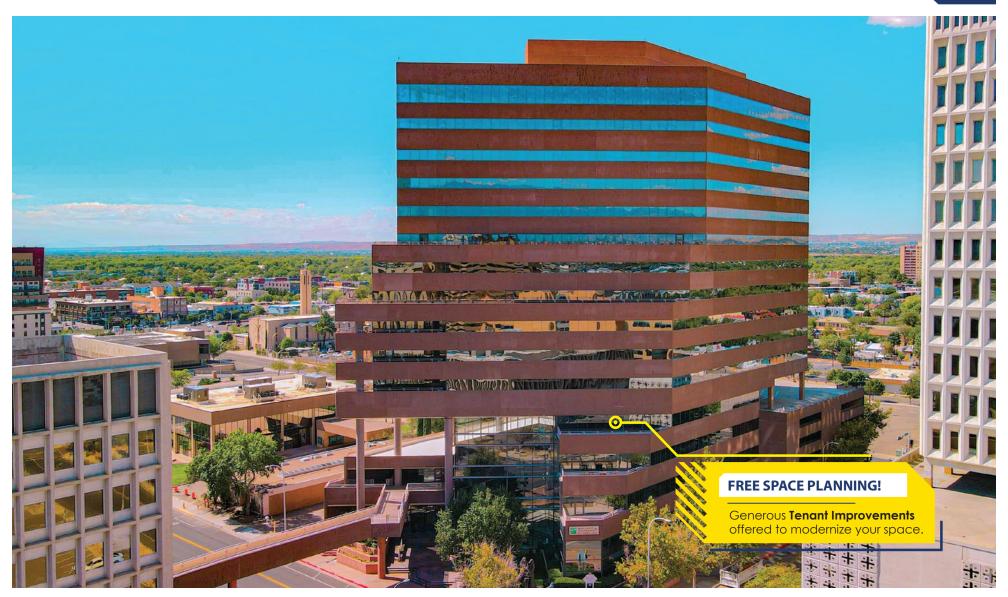

500 MARQUETTE AVE NW, ALBUQUERQUE, NM 87102

500 MARQUETTE AVE NW, ALBUQUERQUE, NM 87102

### **LEASE**

» \$24.50/RSF Full Service

### **Available Space**

» 1,464 ±RSF - 9,087 ±RSF

## **FEATURES**

- » Class A landmark building
- )) Great downtown location
- On-site security during business hours
- )) On-site, **secured** parking garage for tenants and guests
- » Public Wi-Fi lounge on 1st & 2nd Floor
- )) Cafe & common collaborative areas
- )) Incredible views
- Dozens of walkable restaurant destinations
- )) Minutes to Rapid Ride and Rail Runner