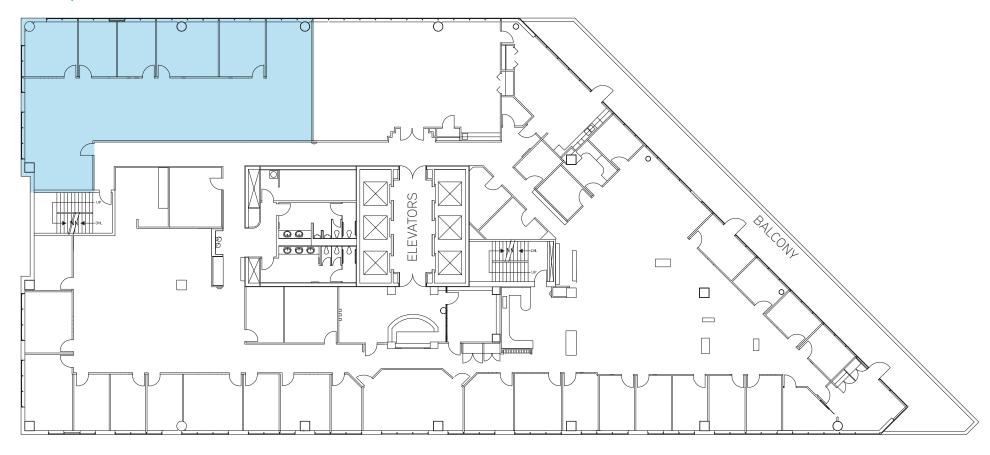

#### 1 Full Floor Available - 4th Floor - 9,807 RSF

2,007 RSF

1,464 RSF

**BUILDING AMENITIES** 

FOURTH FLOOR

**SUITE 400 9,087 RSF** 

FIFTH FLOOR

SEVENTH FLOOR