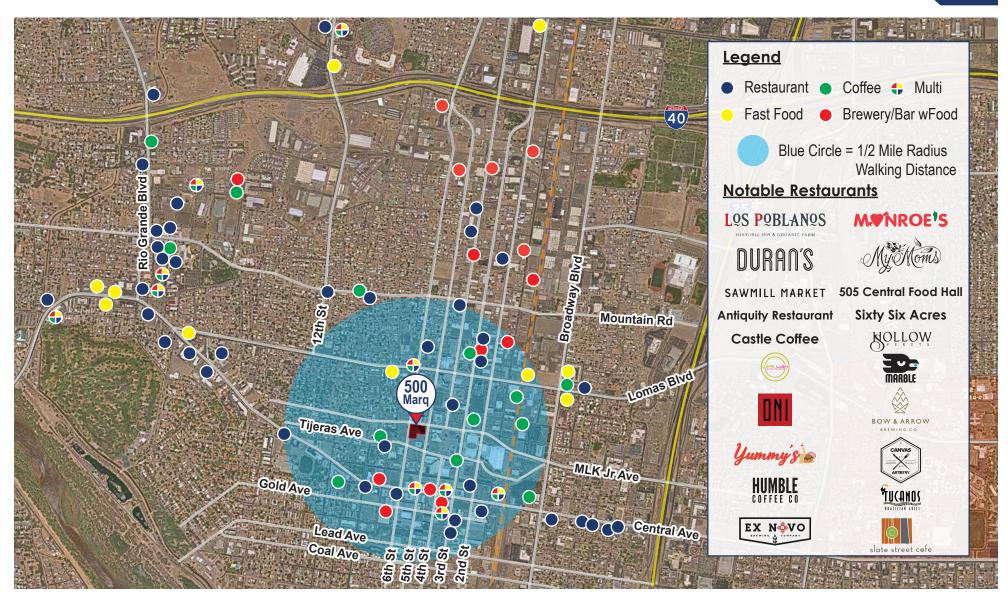

MODERN INTERIOR DESIGN & UPCOMING BUILDING IMPROVEMENTS

AREA OVERVIEW

AREA RESTAURANTS