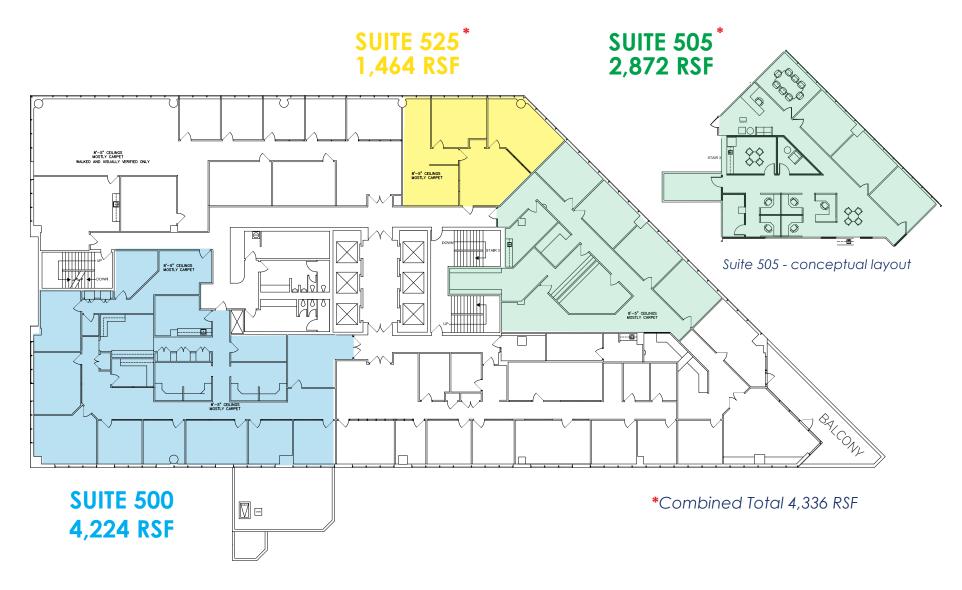

#### AVAILABLE SPACE - BY FLOOR

| For   |
|-------|
| Lease |

| Space                     | Size      |  |
|---------------------------|-----------|--|
| 4th Floor                 |           |  |
| Suite 400                 | 9,087 RSF |  |
| 5th Floor                 |           |  |
| Suite 500                 | 4,224 RSF |  |
| Suite 505*                | 2,872 RSF |  |
| Suite 525 <b>*</b>        | 1,464 RSF |  |
| *Combined Total 4,336 RSF |           |  |