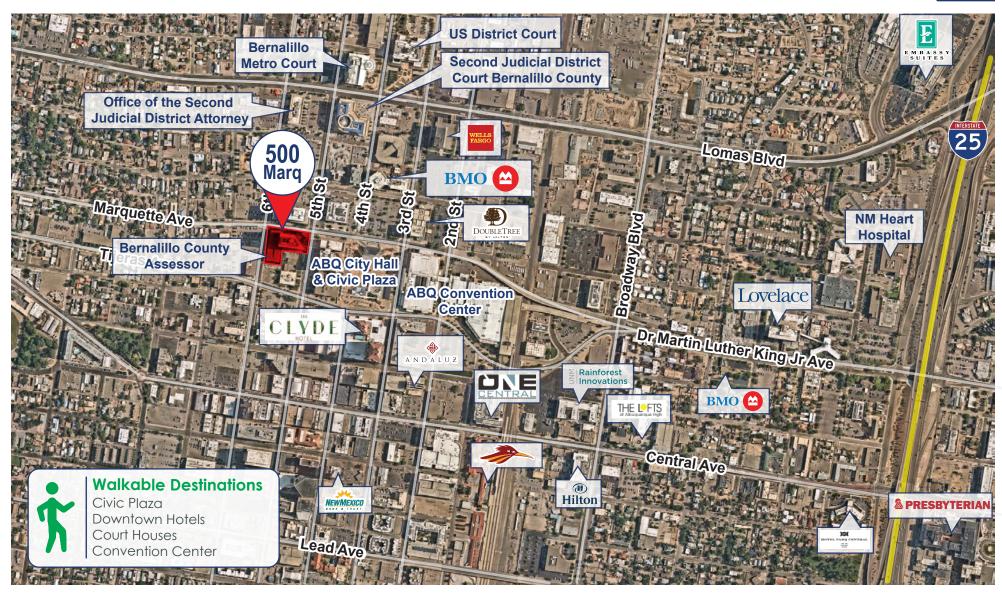

MODERN INTERIOR DESIGN & UPCOMING BUILDING IMPROVEMENTS

AREA OVERVIEW

AREA RESTAURANTS