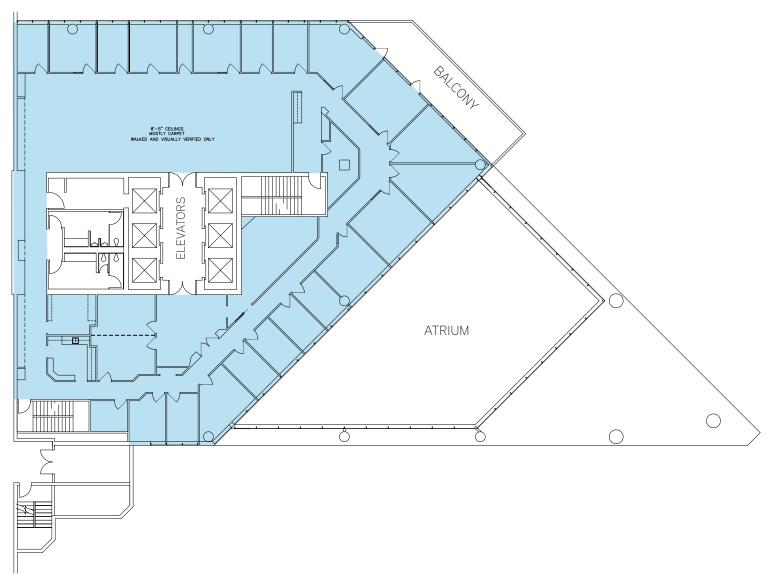

#### 1 Full Floor Available - 4th Floor - 9,807 RSF

2,007 RSF

1,464 RSF

**BUILDING AMENITIES** 

FOURTH FLOOR

**SUITE 400 9,087 RSF** 

FIFTH FLOOR

SEVENTH FLOOR