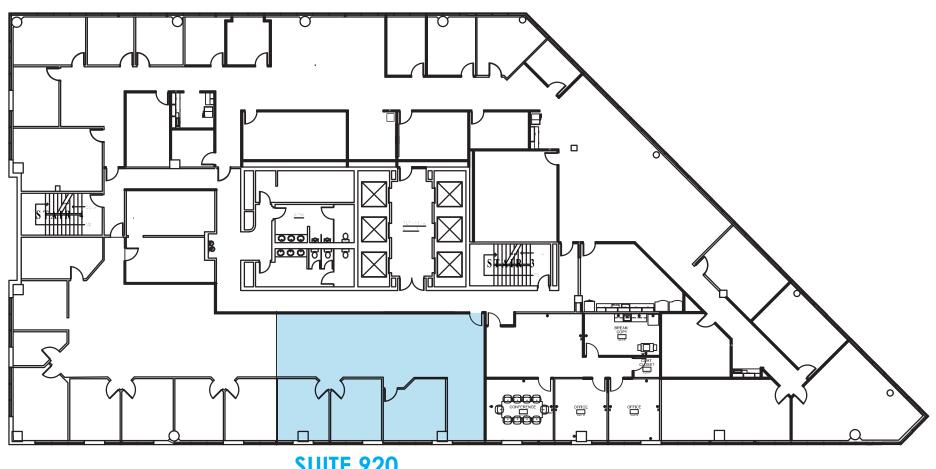

| Space     | Size      |
|-----------|-----------|
| 7th Floor |           |
| Suite 720 | 2,570 RSF |
| 8th Floor |           |
| Suite 810 | 2,906 RSF |
| 9th Floor |           |
| Suite 920 | 2,007 RSF |

**SUITE 720** 2,570 RSF

EIGHTH FLOOR

**SUITE 810** 2,906 RSF

NINTH FLOOR

**SUITE 920** 2,007 RSF

TENTH FLOOR

**SUITE 1000** 4,598 RSF

THIRTEENTH FLOOR