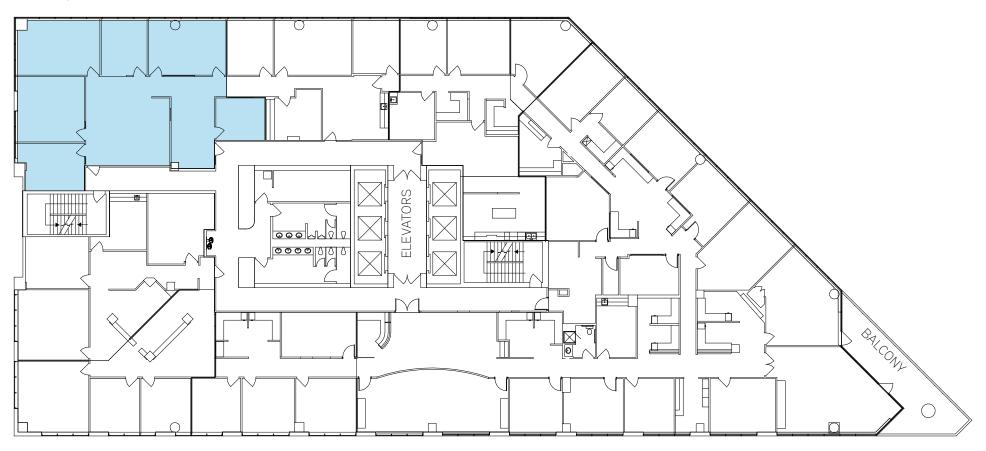

#### 1 Full Floor Available - 4th Floor - 9,807 RSF

2,007 RSF

1,464 RSF

**BUILDING AMENITIES** 

FOURTH FLOOR

**SUITE 400 9,087 RSF** 

FIFTH FLOOR

SEVENTH FLOOR