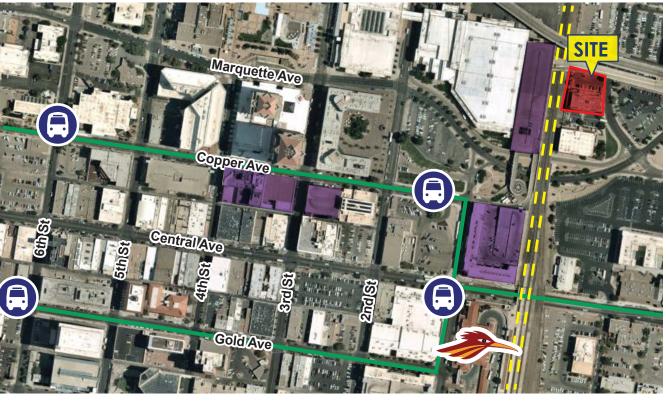

## DOWNTOWN PARKING & TRANSPORTATION

City Parking Facilities

**ART Stops** 

**NM Rail Runner Station** 

ART runs along Central between Unser Blvd. & Tramway Blvd.

A bus will arrive every 7 to 8 minutes between 6:30 a.m. and 6:30 p.m

A bus will arrive every 15 minutes before 6:30 a.m. and after 6:30 p.m.

**ART Route and Stops** 