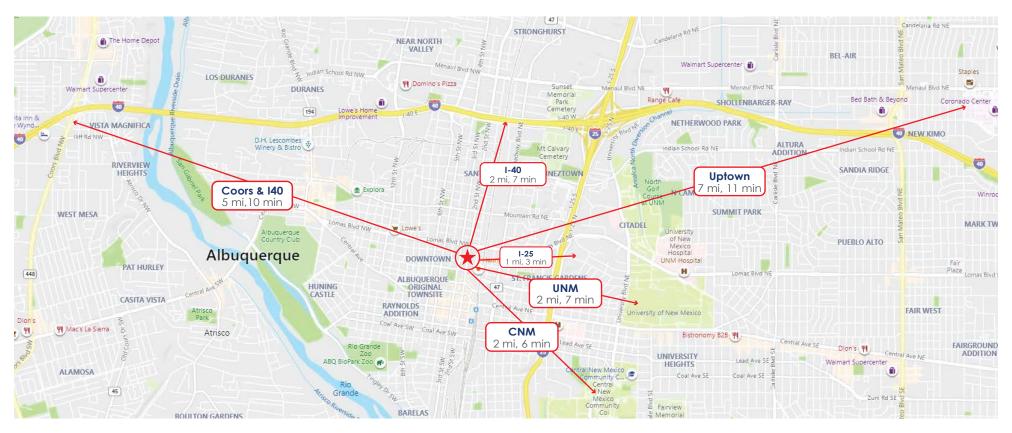

et to local businesses; expanding market area by providing more accessibility.



Increasing the ability for employees to take transit to work, freeing up on-site parking space and providing convenient access for visiting tourists to shops, restaurants and museums.

ART runs along Central between Unser Blvd. & Tramway Blvd.

A bus will arrive every 7 to 8 minutes between 6:30 a.m. and 6:30 p.m

A bus will arrive every 15 minutes before 6:30 a.m. and after 6:30 p.m.



**ART Route and Stops** 





## DRIVE TIME DEMOGRAPHICS





## **5 MINUTE DRIVE TIME**



Population - 78,432



**Avg HH Income - \$53,416** 



## 10 MINUTE DRIVE TIME



**Population -** 338,499



**Avg HH Income - \$61,257** 



## **15 MINUTE DRIVE TIME**



**Population - 587,943** 



**Avg HH Income - \$68,974**