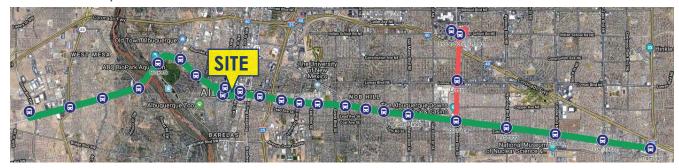

### **Albuquerque Rapid Transit Project**

Transit can help customers get to local businesses; expanding market area by providing more accessibility.

Increasing the ability for employees to take transit to work, freeing up on-site parking space and providing convenient access for visiting tourists to shops, restaurants and museums.

ART runs along Central between Unser Blvd. & Tramway Blvd.

A bus will arrive every 7 to 8 minutes between 6:30 a.m. and 6:30 p.m

A bus will arrive every 15 minutes before 6:30 a.m. and after 6:30 p.m.

**ART Route and Stops** 