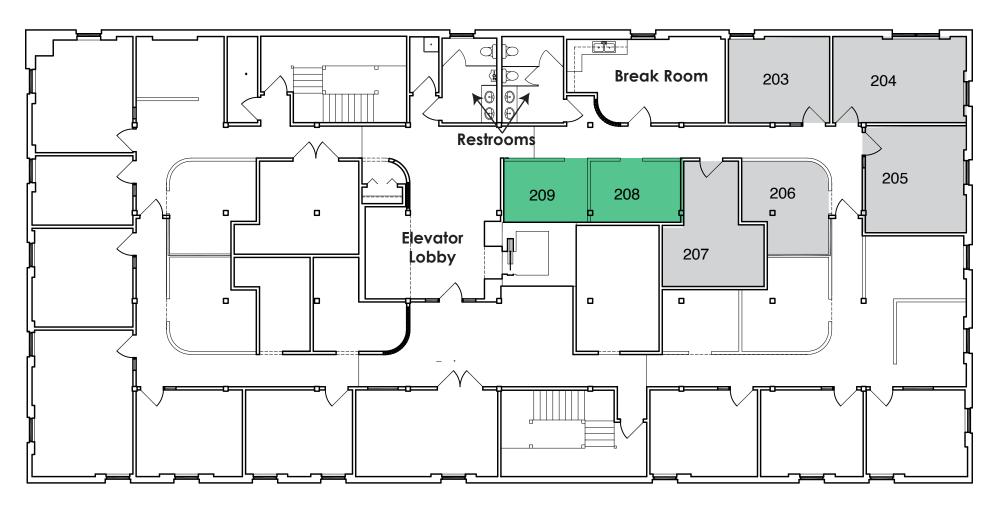

## STACEY NENNINGER, CCIM

✓ stacey@argusinvestmentrealty.com

505.855.7608

FIRST FLOOR - 2,334 ±RSF

SECOND FLOOR

**203:** LEASED **205:** LEASED **208:** \$250/month **204:** LEASED **206:** LEASED **209:** \$250/month