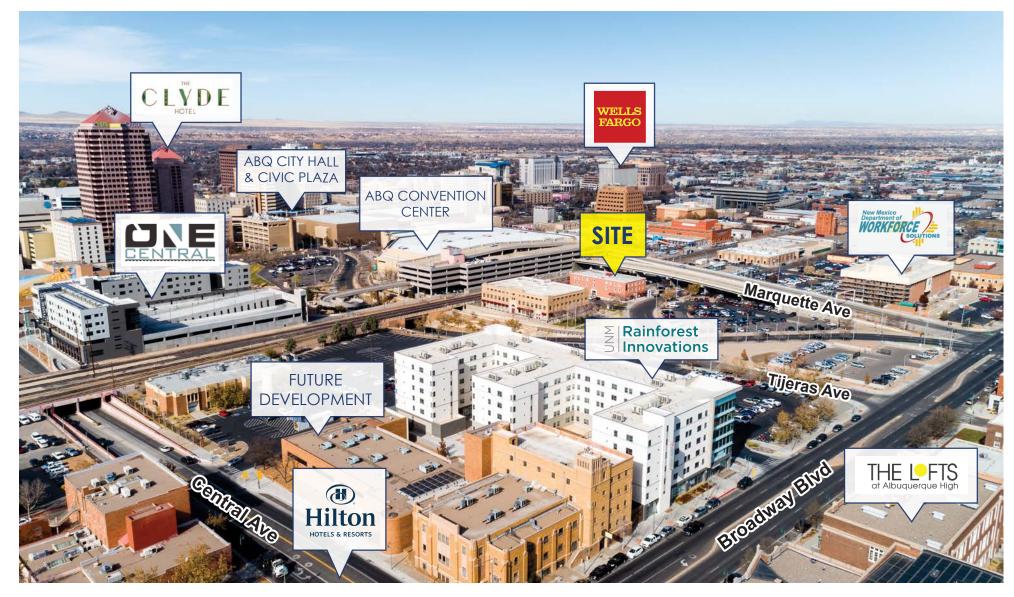

317 COMMERCIAL ST NE, ALBUQUERQUE, NM 87102

1st Floor 2,334 ±RSF - \$24.00/RSF

### 2nd Floor & 3rd Floor

Shared Office/Workspace Available. See Floor Plan For Pricing & Details

- » Located in Albuquerque's innovation corridor
- >>> Free on-site parking
- » Building conference rooms available at no additional charge
- )) Contemporary buildout
- >> Excellent high-speed internet included in rent