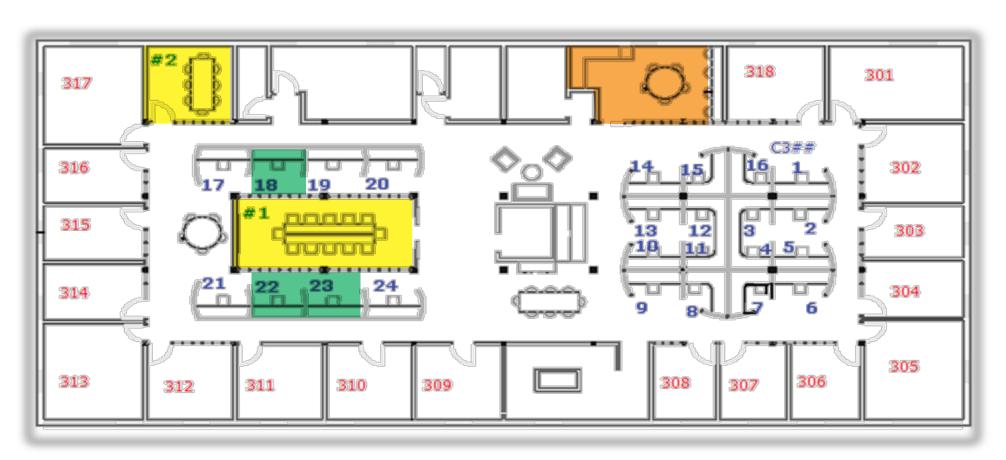

317 COMMERCIAL ST NE, ALBUQUERQUE, NM 87102





1st Floor 2,334 ±RSF - \$24.00/RSF

### 2nd Floor & 3rd Floor

Shared Office/Workspace Available. See Floor Plan For Pricing & Details

- » Located in Albuquerque's innovation corridor
- >>> Free on-site parking
- » Building conference rooms available at no additional charge
- )) Contemporary buildout
- >> Excellent high-speed internet included in rent

## STACEY NENNINGER, CCIM

✓ stacey@argusinvestmentrealty.com

505.855.7608



FIRST FLOOR - 2,334 ±RSF







SECOND FLOOR



**203:** LEASED **205:** LEASED **208:** \$250/month **204:** LEASED **206:** LEASED **209:** \$250/month





THIRD FLOOR



OFFICE CUBICAL - \$150/MONTH









AREA OVERVIEW







AREA OVERVIEW





## DOWNTOWN PARKING & TRANSPORTATION



City Parking Facilities



**ART Stops** 



**NM Rail Runner Station** 

### **Albuquerque Rapid Transit Project**

Transit can help customers get to local businesses; expanding market area by providing more accessibility.



Increasing the ability for employees to take transit to work, freeing up on-site parking space and providing convenient access for visiting tourists to shops, restaurants and museums.

ART runs along Central between Unser Blvd. & Tramway Blvd.

A bus will arrive every 7 to 8 minutes between 6:30 a.m. and 6:30 p.m

A bus will arrive every 15 minutes before 6:30 a.m. and after 6:30 p.m.



**ART Route and Stops** 





## DRIVE TIME DEMOGRAPHICS





## **5 MINUTE DRIVE TIME**



Po