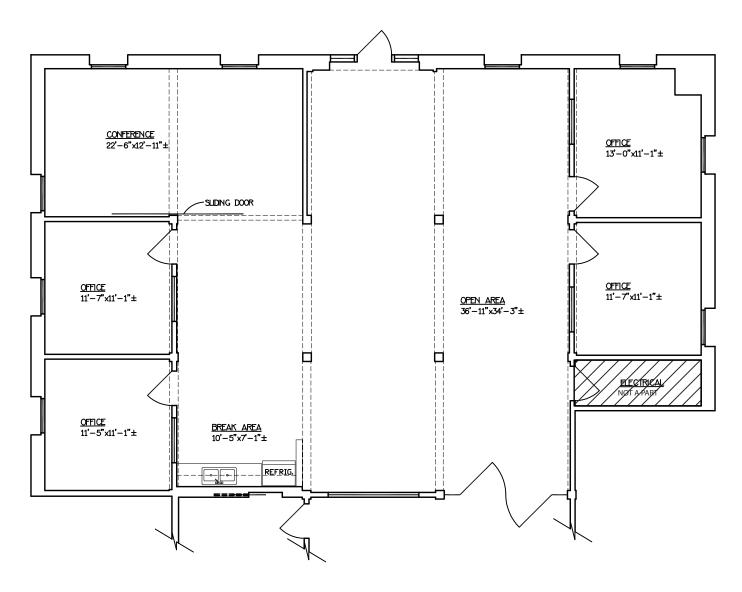

### 2nd Floor & 3rd Floor

Shared Office/Workspace Available. See Floor Plan For Pricing & Details

- » Located in Albuquerque's innovation corridor
- >>> Free on-site parking
- » Building conference rooms available at no additional charge
- )) Contemporary buildout
- >> Excellent high-speed internet included in rent

## STACEY NENNINGER, CCIM

✓ stacey@argusinvestmentrealty.com

505.855.7608

FIRST FLOOR - 2,334 ±RSF

SECOND FLOOR

**203:** LEASED **205:** LEASED **208:** \$250/month **204:** LEASED **206:** LEASED **209:** \$250/month

THIRD FLOOR

OFFICE CUBICAL - \$150/MONTH

AREA OVERVIEW

AREA OVERVIEW