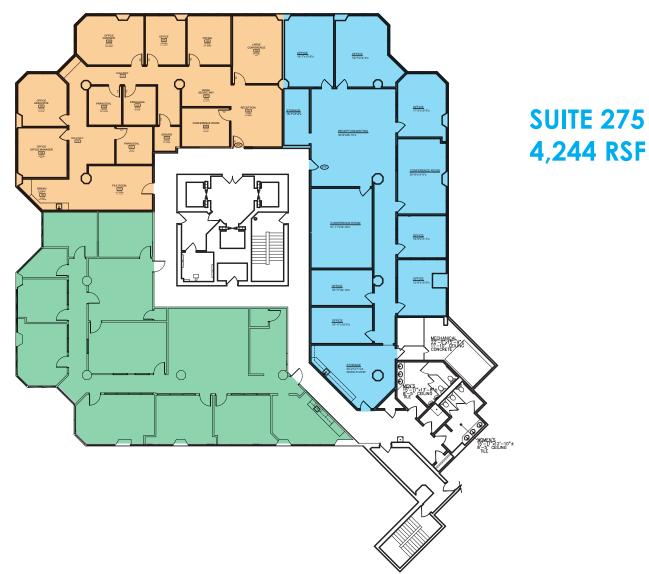

| SPACE      | LEASE RATE | LEASE TYPE   | SIZE       |
|------------|------------|--------------|------------|
| Suite 103  | \$22.50    | Full Service | 741 RSF    |
| Suite 200* | \$22.50    | Full Service | 3,580 RSF  |
| Suite 250* | \$22.50    | Full Service | 4,258 RSF  |
| Suite 275* | \$22.50    | Full Service | 4,244 RSF  |
|            |            | *Full Floor  | 13,852 RSF |
| 6th Floor  | \$22.50    | Full Service | 13,852 RSF |

500 4TH ST - 2ND FLOOR

**13,852 FULL FLOOR TOTAL RSF** 

> **SUITE 200** 3,580 RSF

**SUITE 250** 4,258 RSF

500 4TH ST - 6TH FLOOR

For Lease

**6TH FLOOR 13,852 RSF** 

303 ROMA - 1ST FLOOR