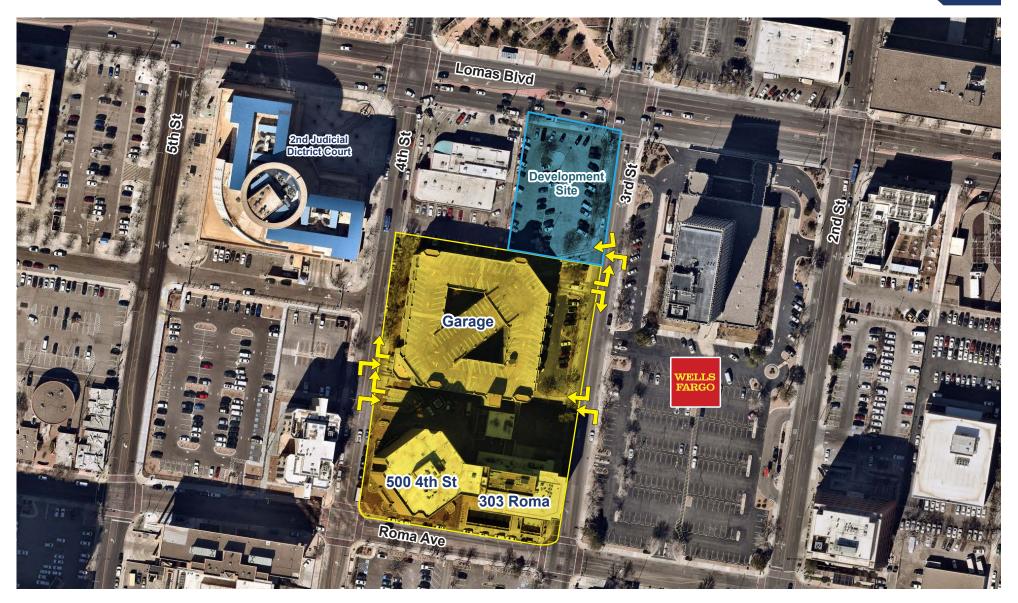

SITE DEVELOPMENT

AREA OVERVIEW

For Lease

AREA RESTAURANTS

For Lease

500 4TH ST - 1ST FLOOR

741 TOTAL RSF

For **L**EASE