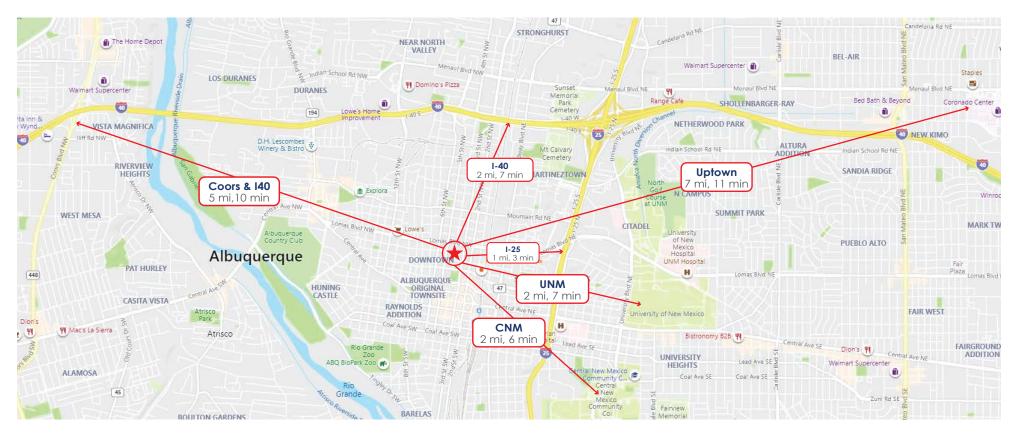

#### **FEATURES**

- ) Two landmark office buildings adjacent to the Courthouses & City Hall
- Best parking downtown
- ) CenturyLink fiber and Comcast available
- )) Great access to I-25 & I-40
- » On-site Security
- ) On-site restaurant with many others nearby