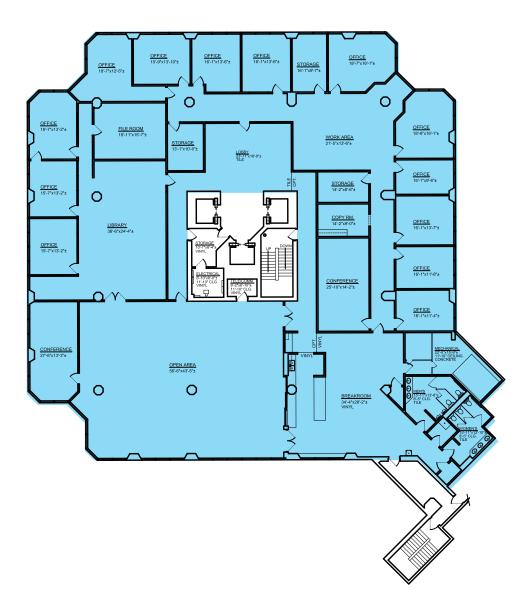

500 4TH ST - 2ND FLOOR

**13,852 FULL FLOOR TOTAL RSF** 

> **SUITE 200** 3,580 RSF

**SUITE 250** 4,258 RSF

500 4TH ST - 6TH FLOOR

For Lease

**6TH FLOOR 13,852 RSF** 

303 ROMA - 1ST FLOOR