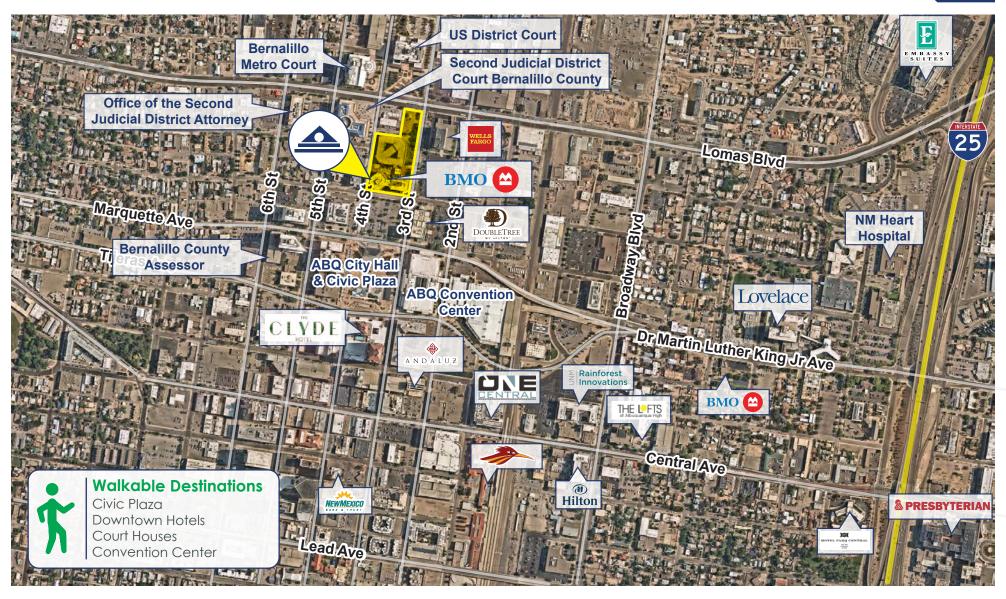

SITE DEVELOPMENT

AREA OVERVIEW

For Lease

AREA RESTAURANTS

For Lease

500 4TH ST - 1ST FLOOR

741 TOTAL RSF

For **L**EASE