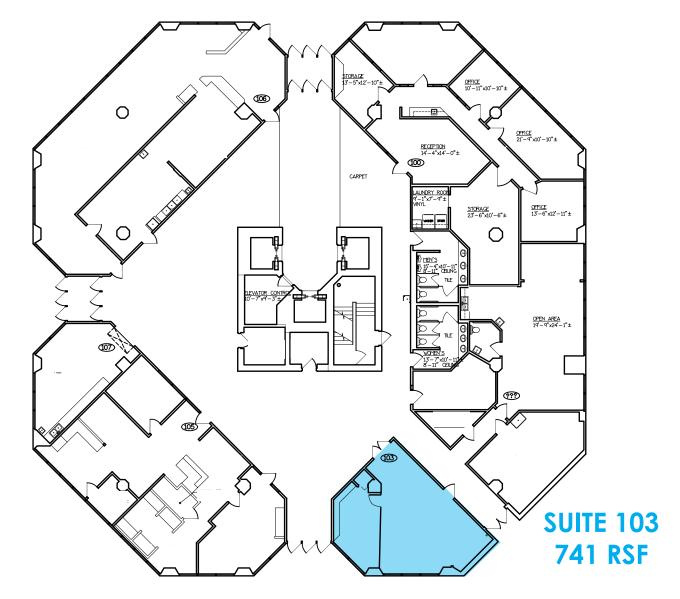

#### **Space Available From**

)) 741 RSF - 13,852 RSF

**Full Floors Available!** 

| SPACE      | LEASE RATE | LEASE TYPE   | SIZE       |
|------------|------------|--------------|------------|
| Suite 103  | \$22.50    | Full Service | 741 RSF    |
| Suite 200* | \$22.50    | Full Service | 3,580 RSF  |
| Suite 250* | \$22.50    | Full Service | 4,258 RSF  |
| Suite 275* | \$22.50    | Full Service | 4,244 RSF  |
|            |            | *Full Floor  | 13,852 RSF |
| 6th Floor  | \$22.50    | Full Service | 13,852 RSF |

SITE DEVELOPMENT

AREA OVERVIEW

For Lease

AREA RESTAURANTS

For Lease

500 4TH ST - 1ST FLOOR

741 TOTAL RSF

For **L**EASE