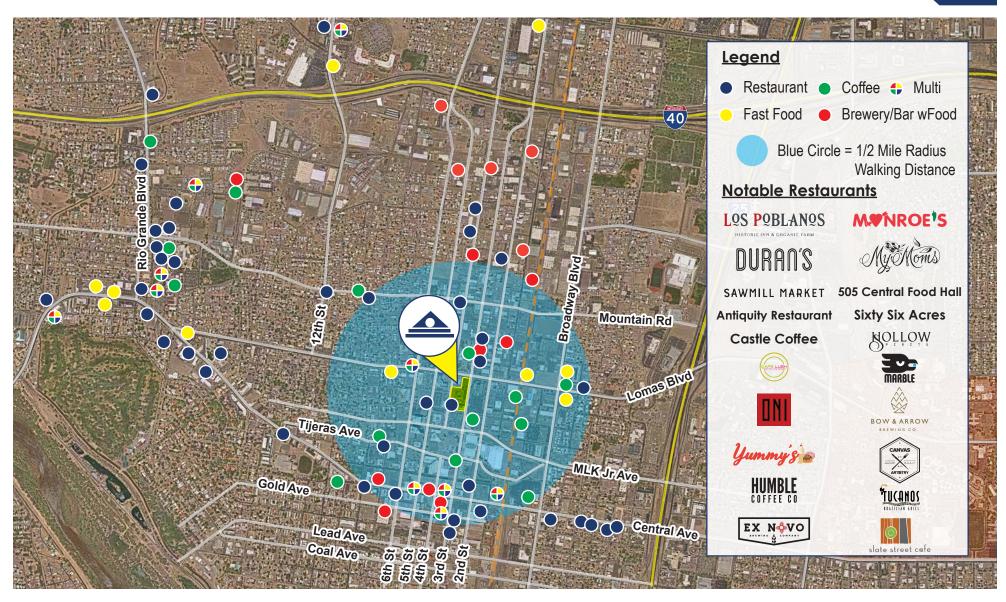

SITE DEVELOPMENT

AREA OVERVIEW

For Lease

AREA RESTAURANTS

For Lease

500 4TH ST - 1ST FLOOR

741 TOTAL RSF

For **L**EASE