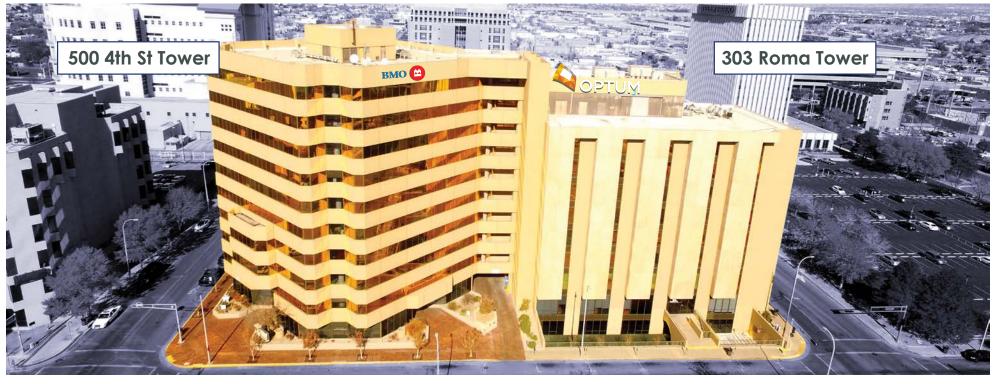

#### **FEATURES**

- ) Two landmark office buildings adjacent to the Courthouses & City Hall
- Best parking downtown
- ) CenturyLink fiber and Comcast available
- )) Great access to I-25 & I-40
- » On-site Security
- ) On-site restaurant with many others nearby

SITE DEVELOPMENT

AREA OVERVIEW

For Lease

AREA RESTAURANTS

For Lease

500 4TH ST - 1ST FLOOR

741 TOTAL RSF

For **L**EASE