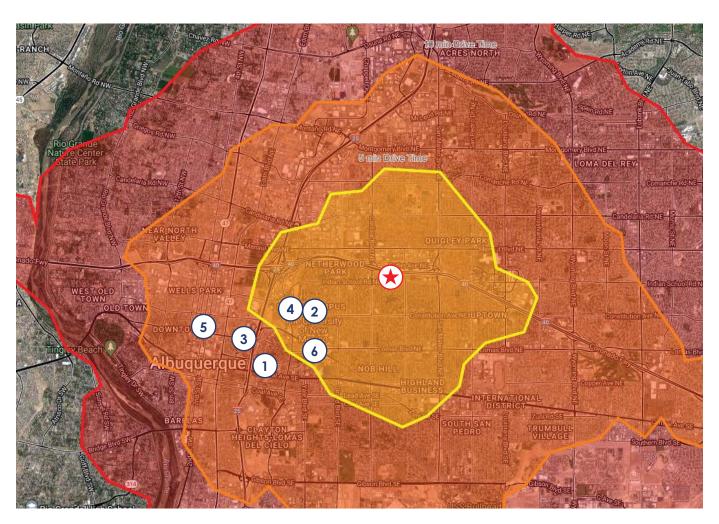

#### **TOTAL AVAILABLE**

2,952 RSF

4001 INDIAN SCHOOL, ALBUQUERQUE, NM 87110

For **L**EASE

4001 INDIAN SCHOOL, ALBUQUERQUE, NM 87110

For LEASE

ArgusInvestmentRealty.com

DRIVE TIME AERIAL

#### 5 MINUTE DRIVE TIME 10 MINUTE DRIVE TIME 15 MINUTE DRIVE TIME

Notable Destinations with Drive/Dist

4001 Indian School Rd NE

- 1. Presbyterian Hospital 8 min/4.5 mi
- **UNM Hospital** 7 min/2 mi
- 3. Lovelace & Lovelace Heart Hospital - 8 min/4 mi
- 4. UNM Cancer Hospital 7 min/2 mi
- 5. Courthouse District 9 min/3.5 mi
- 6. **UNM** 5 min/2 mi