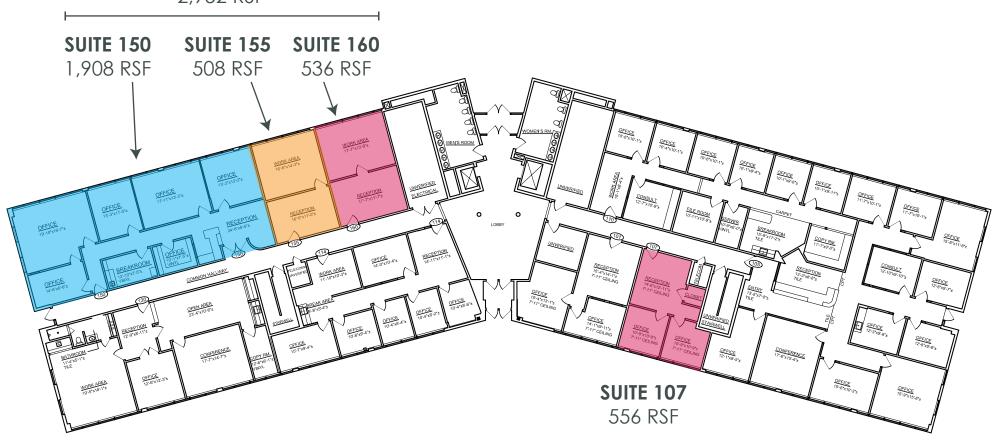

4001 INDIAN SCHOOL, ALBUQUERQUE, NM 87110

» Rate: \$17.50/RSF Full Service

**Available Space** 

» 508 RSF to 2.952 RSF

» Easy access to entire city!

) Close proximity to restaurants, health clubs and shopping

#### **TOTAL AVAILABLE**

2,952 RSF

4001 INDIAN SCHOOL, ALBUQUERQUE, NM 87110

For **L**EASE

4001 INDIAN SCHOOL, ALBUQUERQUE, NM 87110

For LEASE

ArgusInvestmentRealty.com

DRIVE TIME AERIAL