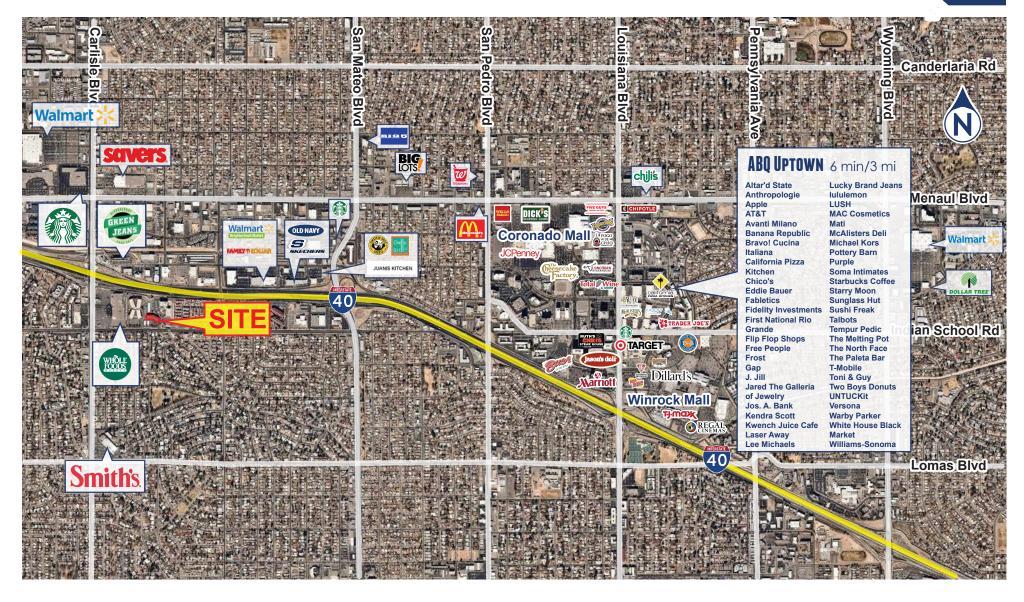

#### 5 MINUTE DRIVE TIME 10 MINUTE DRIVE TIME 15 MINUTE DRIVE TIME

Notable Destinations with Drive/Dist

4001 Indian School Rd NE

- 1. Presbyterian Hospital 8 min/4.5 mi
- **UNM Hospital** 7 min/2 mi
- 3. Lovelace & Lovelace Heart Hospital - 8 min/4 mi
- 4. UNM Cancer Hospital 7 min/2 mi
- 5. Courthouse District 9 min/3.5 mi
- 6. **UNM** 5 min/2 mi