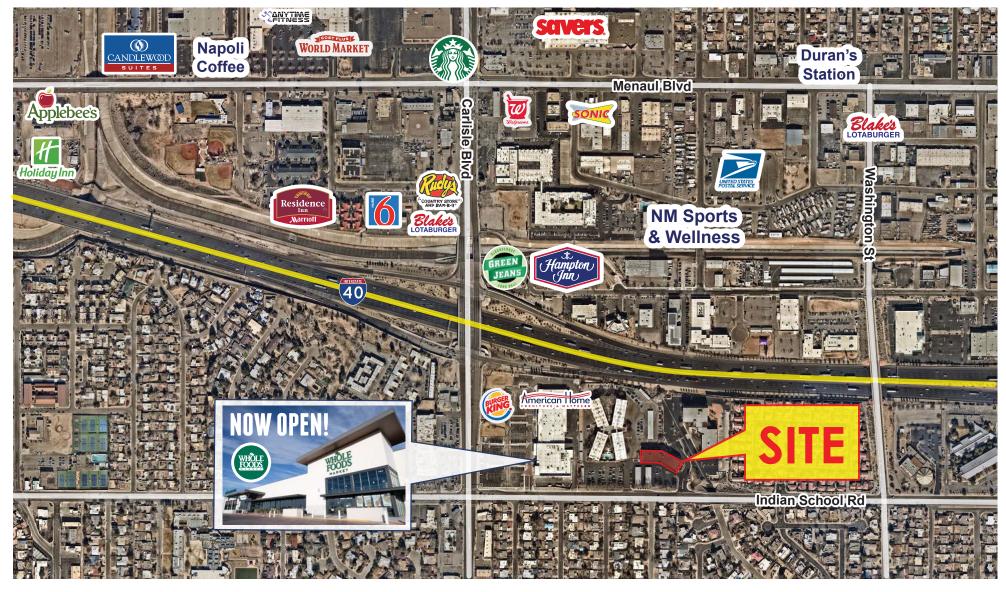

4001 INDIAN SCHOOL, ALBUQUERQUE, NM 87110





» Rate: \$17.50/RSF Full Service

**Available Space** 

» 508 RSF to 2.952 RSF

» Easy access to entire city!

) Close proximity to restaurants, health clubs and shopping

- )) Adjacent to NEW Whole Foods shopping center
- ) Covered parking available

#### STACEY NENNINGER, CCIM

■ stacey@argusinvestmentrealty.com

505.855.7608



For LEASE

FIRST FLOOR

#### **TOTAL AVAILABLE**

2,952 RSF





4001 INDIAN SCHOOL, ALBUQUERQUE, NM 87110

For **L**EASE





4001 INDIAN SCHOOL, ALBUQUERQUE, NM 87110

For LEASE



ArgusInvestmentRealty.com

DRIVE TIME AERIAL







#### 5 MINUTE DRIVE TIME 10 MINUTE DRIVE TIME 15 MINUTE DRIVE TIME



Notable Destinations with Drive/Dist



4001 Indian School Rd NE

- 1. Presbyterian Hospital 8 min/4.5 mi
- **UNM Hospital** 7 min/2 mi
- 3. Lovelace & Lovelace Heart Hospital - 8 min/4 mi
- 4. UNM Cancer Hospital 7 min/2 mi
- 5. Courthouse District 9 min/3.5 mi
- 6. **UNM** 5 min/2 mi