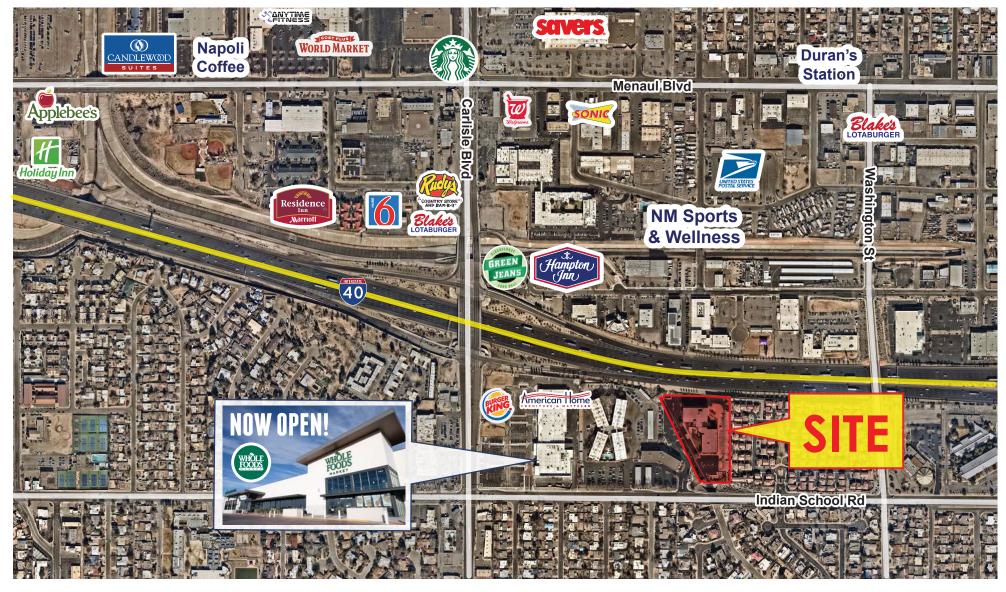

4101 INDIAN SCHOOL RD NE, ALBUQUERQUE, NM 87110

DRIVE TIME AERIAL

5 MINUTE DRIVE TIME 10 MINUTE DRIVE TIME 15 MINUTE DRIVE TIME