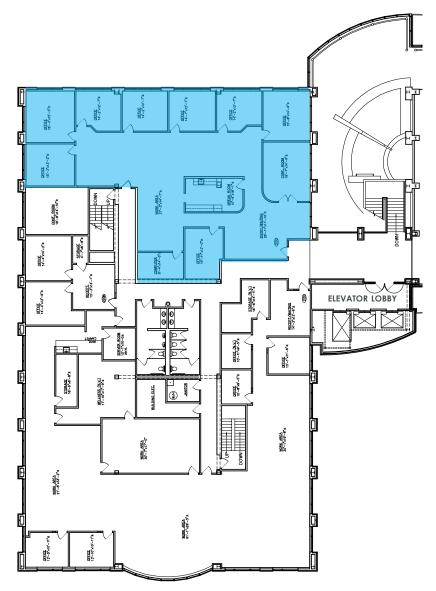

4101 INDIAN SCHOOL RD NE, ALBUQUERQUE, NM 87110

» Rate: \$21.50/RSF Full Service

**Available Suites** 

» Second Floor Suite 200 - 4,719 RSF

- ) Class A office building
- Panoramic views
- ) Underground parking
- ) On-site security & secure storage
- ) Building conference room
- >>> Easy access to entire city with an abundance of restaurants within a 5 minute drive
- Adjacent to NEW Whole Foods shopping center