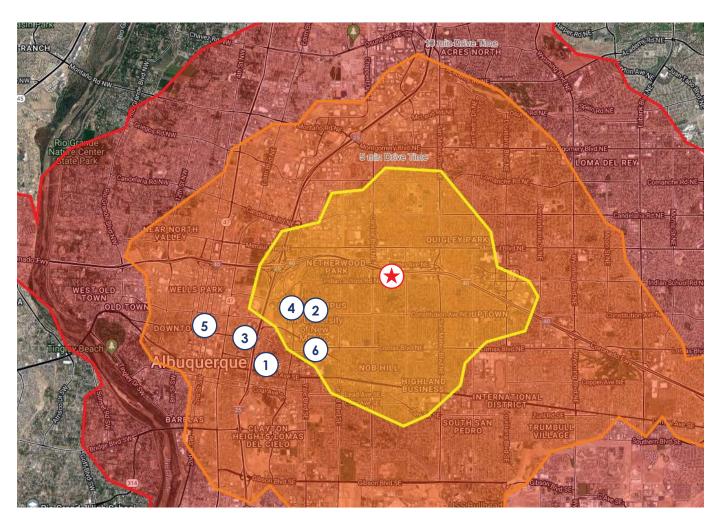

4101 INDIAN SCHOOL RD NE, ALBUQUERQUE, NM 87110

DRIVE TIME AERIAL

5 MINUTE DRIVE TIME 10 MINUTE DRIVE TIME 15 MINUTE DRIVE TIME

### Notable Destinations with Drive/Dist

4101 Indian School Rd NE

- 1. Presbyterian Hospital 8 min/4.5 mi
- **UNM Hospital** 7 min/2 mi
- 3. Lovelace & Lovelace Heart Hospital - 8 min/4 mi
- 4. UNM Cancer Hospital 7 min/2 mi
- 5. Courthouse District 9 min/3.5 mi
- 6. **UNM** 5 min/2 mi