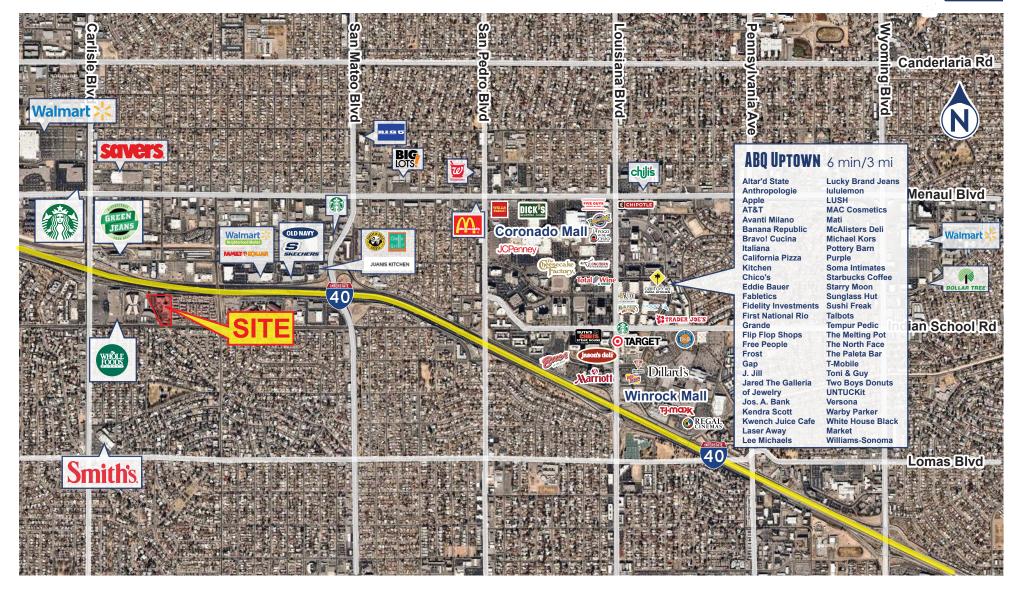

4101 INDIAN SCHOOL RD NE, ALBUQUERQUE, NM 87110

DRIVE TIME AERIAL

5 MINUTE DRIVE TIME 10 MINUTE DRIVE TIME 15 MINUTE DRIVE TIME

### Notable Destinations with Drive/Dist

4101 Indian School Rd NE

- 1. Presbyterian Hospital 8 min/4.5 mi
- **UNM Hospital** 7 min/2 mi
- 3. Lovelace & Lovelace Heart Hospital - 8 min/4 mi
- 4. UNM Cancer Hospital 7 min/2 mi
- 5. Courthouse District 9 min/3.5 mi
- 6. **UNM** 5 min/2 mi