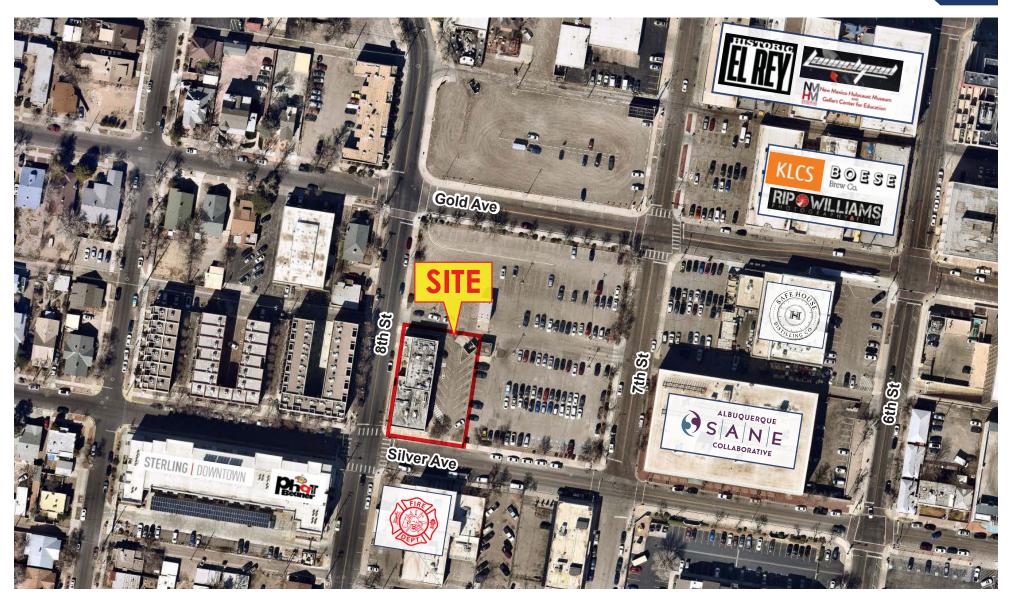

For SUBLEASE

723 SILVER AVE SW. ALBUQUERQUE, NM 87102

**LEASE FEATURES CONTACT** 

» Rate: \$16.50/SF + Janitorial

**Building Size** 

» 15,502 SF

**Master Lease** 

» Expires 5/31/26