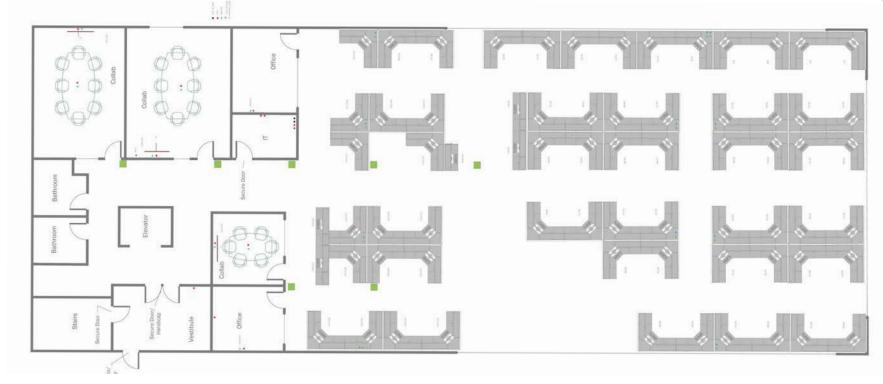

For SUBLEASE

723 SILVER AVE SW. ALBUQUERQUE, NM 87102



**LEASE FEATURES CONTACT** 

» Rate: \$16.50/SF + Janitorial

**Building Size** 

» 15,502 SF

**Master Lease** 

» Expires 5/31/26

FF&E in place for immediate occupancy

N 18 on-site parking spaces & 95 off-site available at no charge to Tenant

) Second floor balcony with patio furniture

Controlled entry security system

)) On-site showers

)) Basement storage area with large training room & kitchen

## STACEY NENNINGER, CCIM

■ stacey@argusinvestmentrealty.com

505.855.7608



**BASEMENT - 33 WORKSTATIONS** 











## PLUG & PLAY OFFICE SPACE

FIRST FLOOR - 69 WORKSTATIONS











## PLUG & PLAY OFFICE SPACE

SECOND FLOOR - 27 WORKSTATIONS











For SUBLEASE

723 SILVER AVE SW, ALBUQUERQUE, NM 87102





For SUBLEASE

723 SILVER AVE SW, ALBUQUERQUE, NM 87102