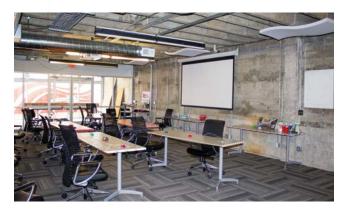

For SUBLEASE

723 SILVER AVE SW. ALBUQUERQUE, NM 87102



**LEASE FEATURES CONTACT** 

» Rate: \$16.50/SF + Janitorial

**Building Size** 

» 15,502 SF

**Master Lease** 

» Expires 5/31/26

FF&E in place for immediate occupancy

N 18 on-site parking spaces & 95 off-site available at no charge to Tenant

) Second floor balcony with patio furniture

Controlled entry security system

)) On-site showers

)) Basement storage area with large training room & kitchen

## STACEY NENNINGER, CCIM

■ stacey@argusinvestmentrealty.com

505.855.7608



**BASEMENT - 33 WORKSTATIONS** 











## PLUG & PLAY OFFICE SPACE

FIRST FLOOR - 69 WORKSTATIONS











## PLUG & PLAY OFFICE SPACE

SECOND FLOOR - 27 WORKSTATIONS











For SUBLEASE

723 SILVER AVE SW, ALBUQUERQUE, NM 87102





For SUBLEASE

723 SILVER AVE SW, ALBUQUERQUE, NM 87102