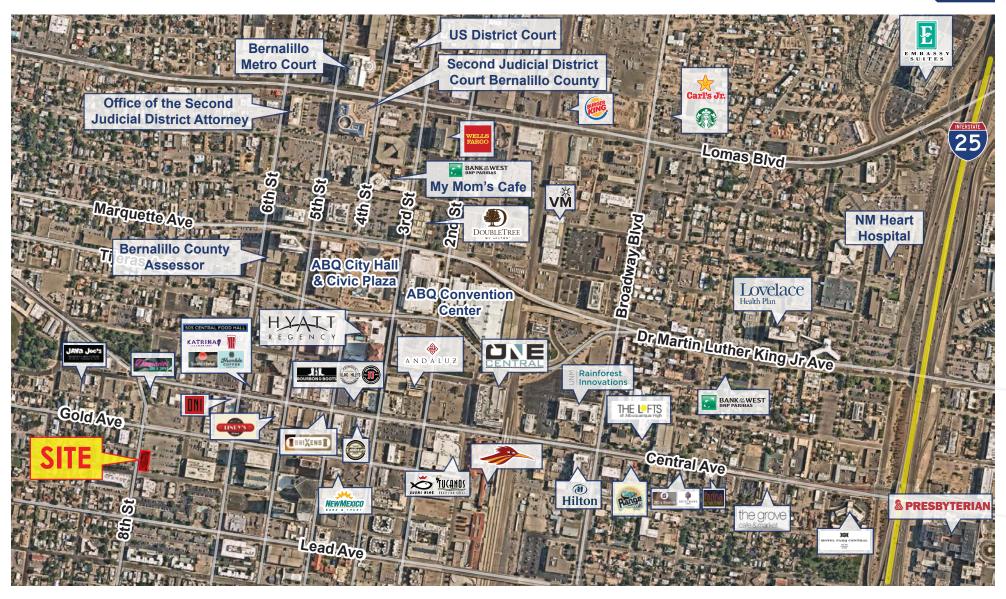

For SUBLEASE

723 SILVER AVE SW. ALBUQUERQUE, NM 87102

**LEASE FEATURES CONTACT** 

» Rate: \$16.50/SF + Janitorial

**Building Size** 

» 15,502 SF

**Master Lease** 

» Expires 5/31/26