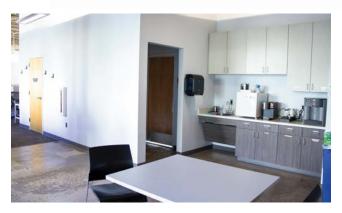

For SUBLEASE

723 SILVER AVE SW. ALBUQUERQUE, NM 87102



**LEASE FEATURES CONTACT** 

» Rate: \$16.50/SF + Janitorial

**Building Size** 

» 15,502 SF

**Master Lease** 

» Expires 5/31/26

FF&E in place for immediate occupancy

N 18 on-site parking spaces & 95 off-site available at no charge to Tenant

) Second floor balcony with patio furniture

Controlled entry security system

)) On-site showers

)) Basement storage area with large training room & kitchen

## STACEY NENNINGER, CCIM

■ stacey@argusinvestmentrealty.com

505.855.7608



**BASEMENT - 33 WORKSTATIONS** 











## PLUG & PLAY OFFICE SPACE

FIRST FLOOR - 69 WORKSTATIONS











## PLUG & PLAY OFFICE SPACE

SECOND FLOOR - 27 WORKSTATIONS











For SUBLEASE

723 SILVER AVE SW, ALBUQUERQUE, NM 87102





For SUBLEASE

723 SILVER AVE SW, ALBUQUERQUE, NM 87102