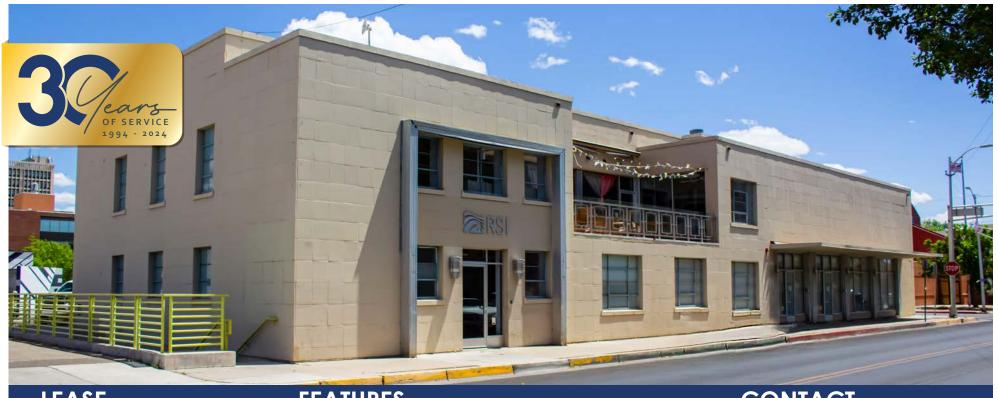

For SUBLEASE

723 SILVER AVE SW. ALBUQUERQUE, NM 87102

**LEASE FEATURES CONTACT** 

» Rate: \$16.50/SF + Janitorial

**Building Size** 

» 15,502 SF

**Master Lease** 

» Expires 5/31/26

FF&E in place for immediate occupancy

N 18 on-site parking spaces & 95 off-site available at no charge to Tenant

) Second floor balcony with patio furniture

Controlled entry security system

)) On-site showers

)) Basement storage area with large training room & kitchen