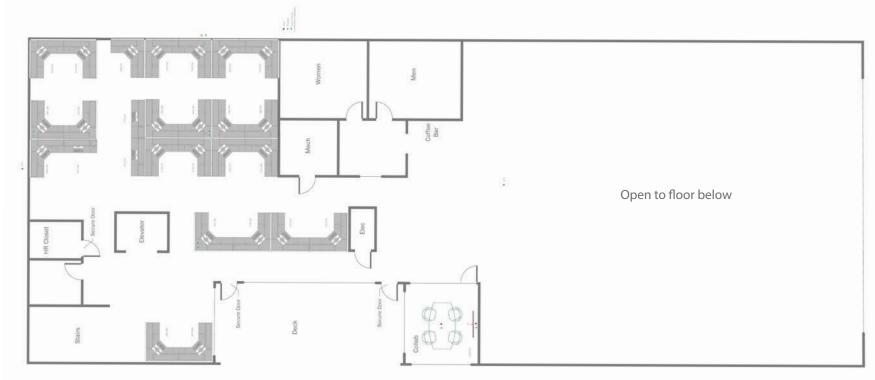

## PLUG & PLAY OFFICE SPACE

SECOND FLOOR - 27 WORKSTATIONS

For SUBLEASE

723 SILVER AVE SW, ALBUQUERQUE, NM 87102

For SUBLEASE

723 SILVER AVE SW, ALBUQUERQUE, NM 87102