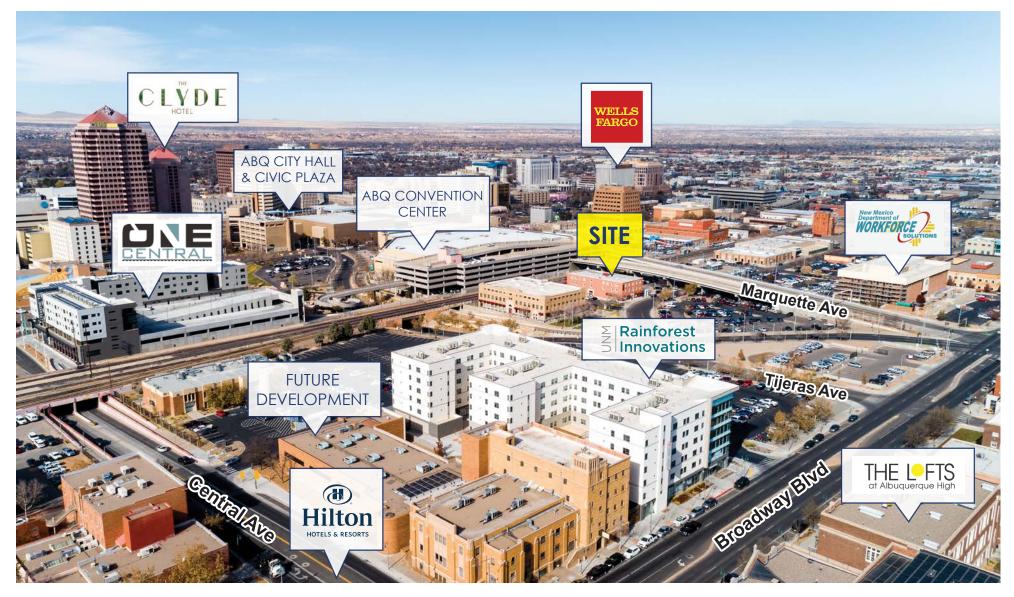

AREA OVERVIEW

For

LEASE

FOR LEASE 317 COMMERCIAL ST NE, ALBUQUERQUE, NM 87102

DOWNTOWN PARKING & TRANSPORTATION

City Parking Facilities

**ART Stops** 

Α