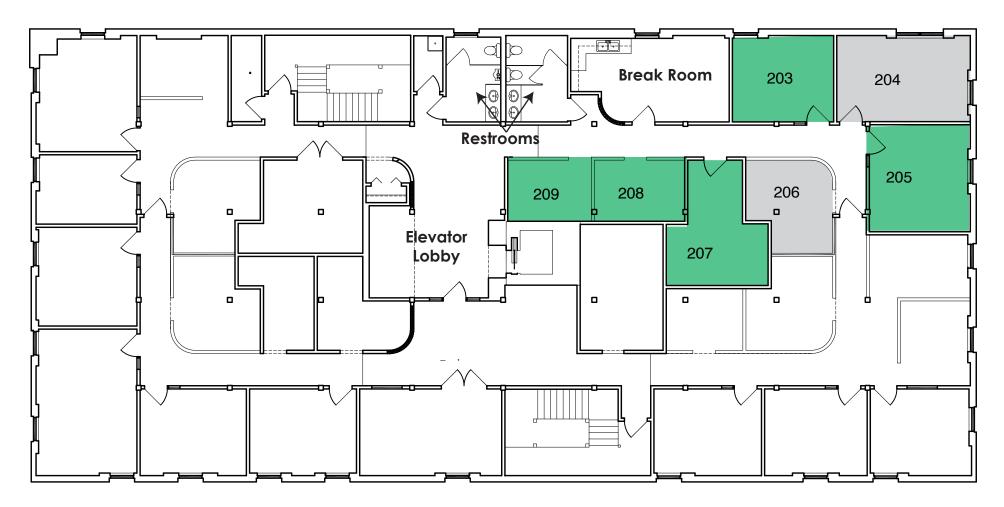

#### STACEY NENNINGER, CCIM

✓ stacey@argusinvestmentrealty.comる 505.855.7608

For

LEASE

For Lease | 317 COMMERCIAL ST NE, ALBUQUERQUE, NM 87102

SECOND FLOOR

**203:** \$600/month **204:** LEASED

**206:** LEASED

**205**: \$700/month **207**: \$150/month (storage closet) 209: \$250/month 208: \$250/month

FOR LEASE | 317 COMMERCIAL ST NE, ALBUQUERQUE, NM 87102

AREA OVERVIEW

FOR LEASE | 317 COMMERCIAL ST NE, ALBUQUERQUE, NM 87102