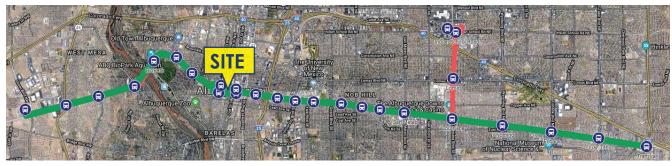

NM Rail Runner Station

Albuquerque Rapid Transit Project

Transit can help customers get to local businesses; expanding market area by providing more accessibility.

Increasing the ability for employees to take transit to work, freeing up on-site parking space and providing convenient access for visiting tourists to shops, restaurants and museums.

ART runs along Central between Unser Blvd. & Tramway Blvd.

A bus will arrive every 7 to 8 minutes between 6:30 a.m. and 6:30 p.m

A bus will arrive every 15 minutes before 6:30 a.m. and after 6:30 p.m.

**ART Route and Stops** 