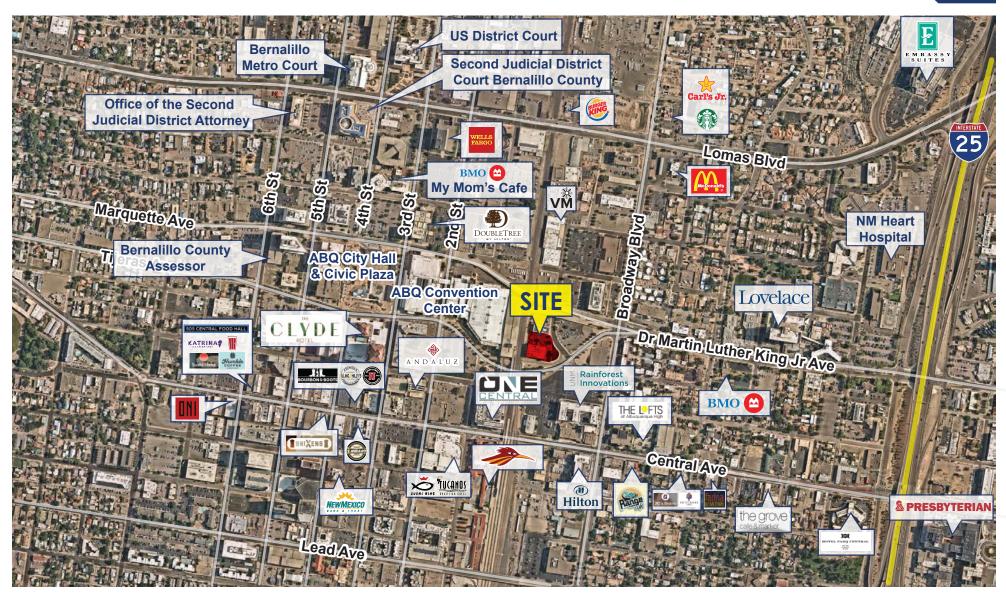

AREA OVERVIEW

For

LEASE

FOR LEASE 317 COMMERCIAL ST NE, ALBUQUERQUE, NM 87102

DOWNTOWN PARKING & TRANSPORTATION

City Parking Facilities

**ART Stops** 

Α

NM Rail Runner Station

Albuquerque Rapid Transit Project

Transit can help customers get to local businesses; expanding market area by providing more accessibility.

Increasing the ability for employees to take transit to work, freeing up on-site parking space and providing convenient access for visiting tourists to shops, restaurants and museums.

ART runs along Central between Unser Blvd. & Tramway Blvd.

A bus will arrive every 7 to 8 minutes between 6:30 a.m. and 6:30 p.m

A bus will arrive every 15 minutes before 6:30 a.m. and after 6:30 p.m.

**ART Route and Stops** 