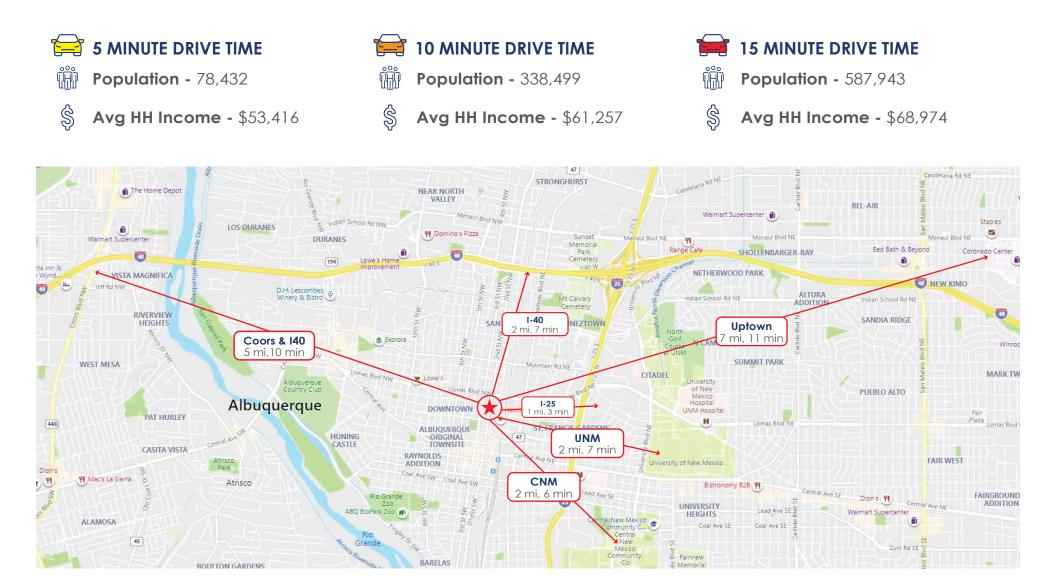

FOR LEASE | 317 COMMERCIAL ST NE, ALBUQUERQUE, NM 87102

ArgusInvestmentRealty.com

For Lease

DRIVE TIME DEMOGRAPHICS

For Lease | 317 COMMERCIAL ST NE, ALBUQUERQUE, NM 87102