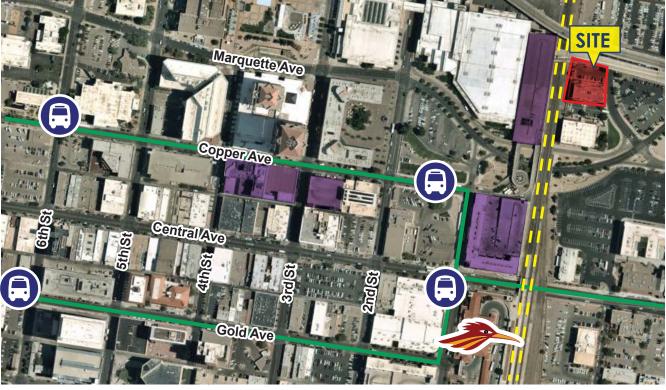

AREA OVERVIEW

For

LEASE

FOR LEASE 317 COMMERCIAL ST NE, ALBUQUERQUE, NM 87102

DOWNTOWN PARKING & TRANSPORTATION

City Parking Facilities

**ART Stops** 

Α

NM Rail Runner Station

Albuquerque Rapid Transit Project

Transit can help customers get to local businesses; expanding market area by providing more accessibility.

Increasing the ability for employees to take transit to work, freeing up on-site parking space and providing convenient access for visiting tourists to shops, restaurants and museums.

ART runs along Central between Unser Blvd. & Tramway Blvd.

A bus will arrive every 7 to 8 minutes between 6:30 a.m. and 6:30 p.m

A bus will arrive every 15 minutes before 6:30 a.m. and after 6:30 p.m.

**ART Route and Stops** 