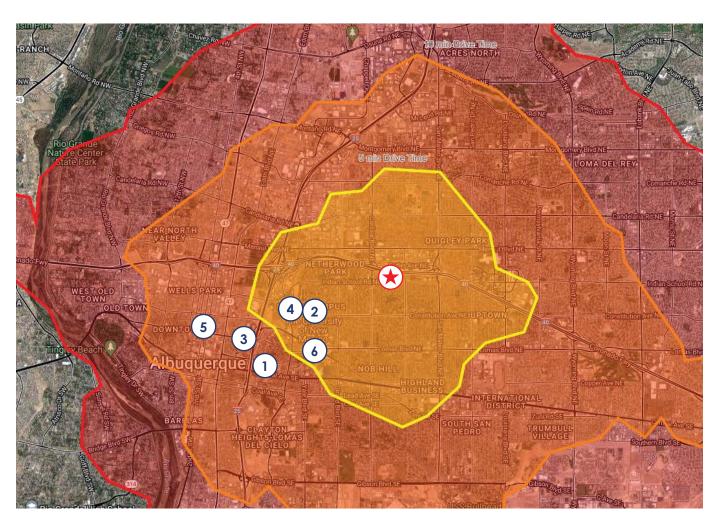

ArgusInvestmentRealty.com

4001 INDIAN SCHOOL, ALBUQUERQUE, NM 87110

For LEASE

ArgusInvestmentRealty.com

DRIVE TIME AERIAL

#### 5 MINUTE DRIVE TIME 10 MINUTE DRIVE TIME 15 MINUTE DRIVE TIME

Notable Destinations with Drive/Dist

4001 Indian School Rd NE

- 1. Presbyterian Hospital 8 min/4.5 mi
- **UNM Hospital** 7 min/2 mi
- 3. Lovelace & Lovelace Heart Hospital - 8 min/4 mi
- 4. UNM Cancer Hospital 7 min/2 mi
- 5. Courthouse District 9 min/3.5 mi
- 6. **UNM** 5 min/2 mi