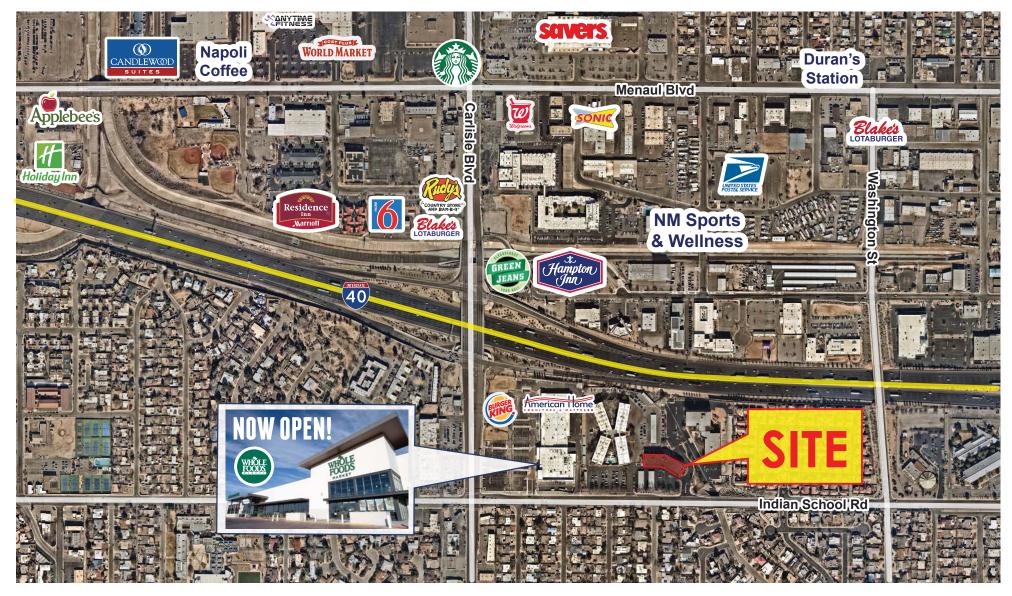

ArgusInvestmentRealty.com

4001 INDIAN SCHOOL, ALBUQUERQUE, NM 87110

For LEASE

ArgusInvestmentRealty.com

DRIVE TIME AERIAL

#### 5 MINUTE DRIVE TIME 10 MINUTE DRIVE TIME 15 MINUTE DRIVE TIME

Notable Destinations with Drive/Dist

4001 Indian School Rd NE

- 1. Presbyterian Hospital 8 min/4.5 mi
- **UNM Hospital** 7 min/2 mi
- 3. Lovelace & Lovelace Heart Hospital - 8 min/4 mi
- 4. UNM Cancer Hospital 7 min/2 mi
- 5. Courthouse District 9 min/3.5 mi
- 6. **UNM** 5 min/2 mi