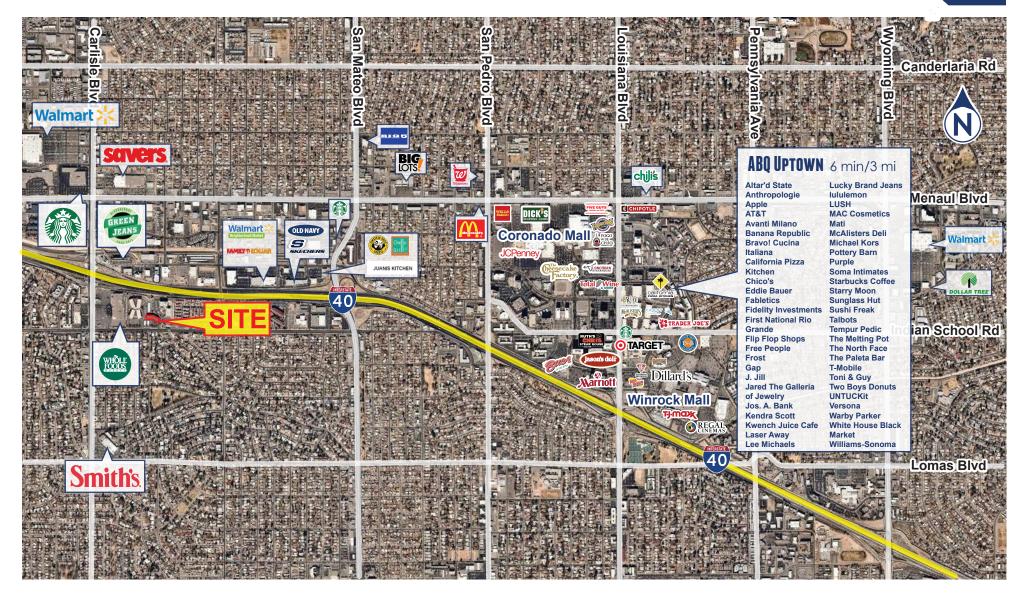

#### **Available Space**

**)) Suite 150\*:** 1,908 RSF

» Suite 155\*: 508 RSF

\*Can be combined: 2,416 RSF

**)) Suite 300\*:** 3,839 RSF

**)) Suite 305\*:** 827 RSF

\*Can be combined: 4,659 RSF

- » Easy access to entire city!
- » Close proximity to restaurants, health clubs and shopping
- )) Adjacent to **NEW Whole Foods** shopping center
- )) Covered parking available

ArgusInvestmentRealty.com

4001 INDIAN SCHOOL, ALBUQUERQUE, NM 87110

For LEASE

ArgusInvestmentRealty.com

DRIVE TIME AERIAL