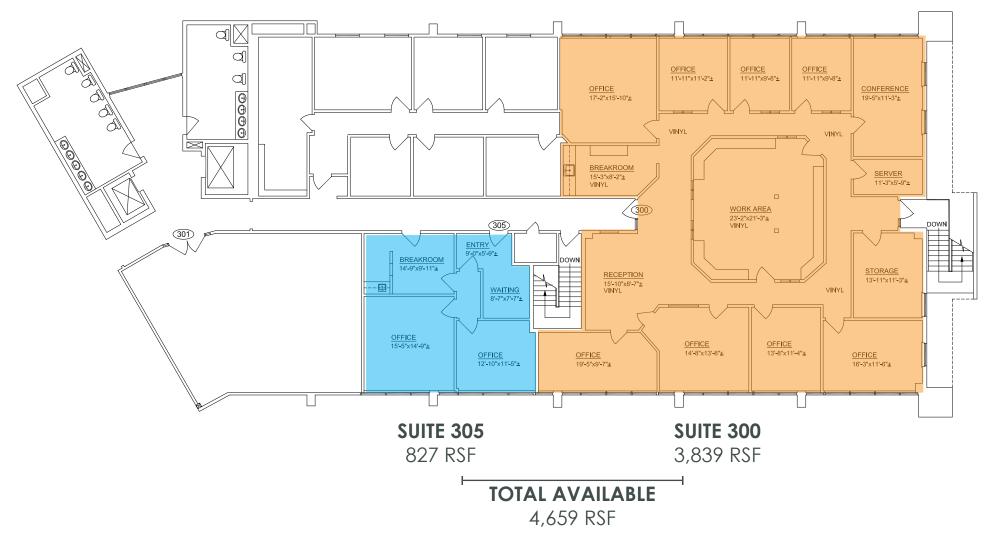

#### **Available Space**

**)) Suite 150\*:** 1,908 RSF

» Suite 155\*: 508 RSF

\*Can be combined: 2,416 RSF

**)) Suite 300\*:** 3,839 RSF

**)) Suite 305\*:** 827 RSF

\*Can be combined: 4,659 RSF

- » Easy access to entire city!
- » Close proximity to restaurants, health clubs and shopping
- )) Adjacent to **NEW Whole Foods** shopping center
- )) Covered parking available

#### STACEY NENNINGER, CCIM

■ stacey@argusinvestmentrealty.com

505.855.7608

For LEASE

FIRST FLOOR

THIRD FLOOR

4001 INDIAN SCHOOL, ALBUQUERQUE, NM 87110

For **L**EASE