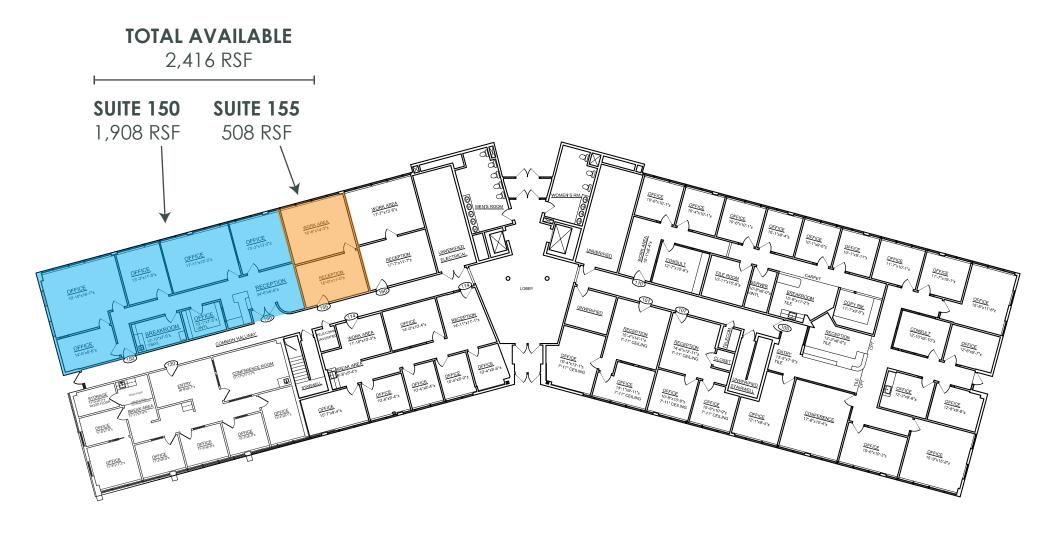

#### **Available Space**

**)) Suite 150\*:** 1,908 RSF

» Suite 155\*: 508 RSF

\*Can be combined: 2,416 RSF

**)) Suite 300\*:** 3,839 RSF

**)) Suite 305\*:** 827 RSF

\*Can be combined: 4,659 RSF

- » Easy access to entire city!
- » Close proximity to restaurants, health clubs and shopping
- )) Adjacent to **NEW Whole Foods** shopping center
- )) Covered parking available

#### STACEY NENNINGER, CCIM

■ stacey@argusinvestmentrealty.com

505.855.7608

For LEASE

FIRST FLOOR

THIRD FLOOR

4001 INDIAN SCHOOL, ALBUQUERQUE, NM 87110

For **L**EASE